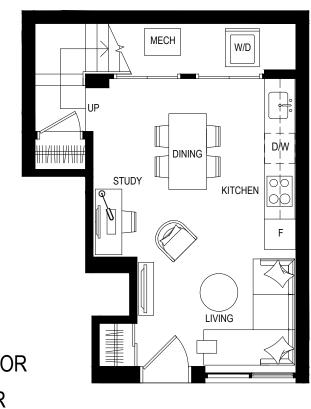

## FIRST FLOOR

ROOFTOP FOURTH FLOOR THIRD FLOOR SECOND FLOOR FIRST FLOOR

Some features may vary by suite design: "Prices and specifications subject to change without notice. Illustrations on sales materials are artists' concepts. Some items and finishings illustrated may not be standard and may not be available. The furniture is displayed for illustration purposes only. Layout illustrated does not necessarily reflect the actual layout for the suite you are purchasing. The plans, specifications, materials used, approximate areas or square footages of the above noted suites are subject to change without notice and the Vendor/Declarant shall have no liability for any resulting variance(s) between the actual final area(s) thereof and the stated area(s) outlined above. See sales representative for details.