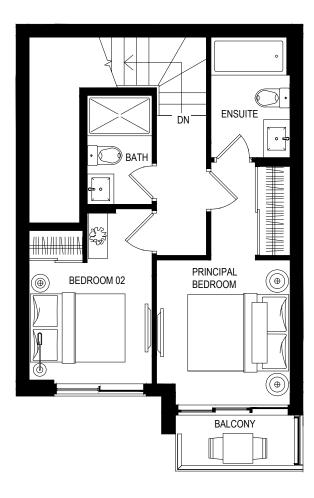

## SAMPLE GARDEN SUITE Interior Living Space 781 SF



## SECOND FLOOR



## FIRST FLOOR

ROOFTOP FOURTH FLOOR THIRD FLOOR SECOND FLOOR FIRST FLOOR

Some features may vary by suite design: "Prices and specifications subject to change without notice. Illustrations on sales materials are artists' concepts. Some items and finishings illustrated may not be standard and may not be available. The furniture is displayed for illustration purposes only. Layout illustrated does not necessarily reflect the actual layout for the suite you are purchasing. The plans, specifications, materials used, approximate areas or square footages of the above noted suites are subject to change without notice and the Vendor/Declarant shall have no liability for any resulting variance(s) between the actual final area(s) thereof and the stated area(s) outlined above. Se