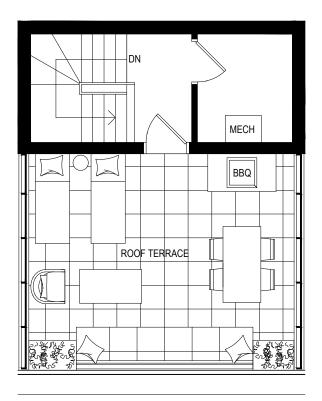

## SAMPLE ROOFTOP TERRACE 3 Bedroom Townhouse

Interior Living Space 1,141 SF

ROOFTOP

Some features may vary by suite design: Prices and specifications subject to change without notice. Illustrations on sales materials are artists' concepts. Some items and finishings illustrated may not be standard and may not be available. The furniture is displayed for illustration upropess only. Layout illustrated does not necessarily reflect the actual layout for the suite you are purchasing. The plans, specifications, materials used, approximate areas or square footages of the above noted suites are subject to shange without notice and the Vendor/Declarant shall have no liability for any resulting variance(s) between the actual final area(s) thereof and the stated area(s) outlined above. See sales representative for details.