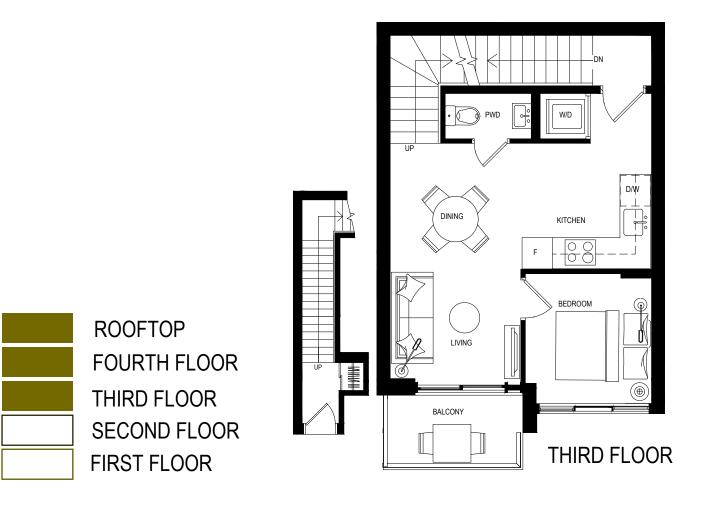

## SAMPLE ROOFTOP TERRACE 3 Bedroom Townhouse

Interior Living Space 1,141 SF

ROOFTOP

Some features may vary by suite design: Prices and specifications subject to change without notice. Illustrations on sales materials are artists' concepts. Some items and finishings illustrated may not be standard and may not be available. The furniture is displayed for illustration upropess only. Layout illustrated does not necessarily reflect the actual layout for the suite you are purchasing. The plans, specifications, materials used, approximate areas or square footages of the above noted suites are subject to shange without notice and the Vendor/Declarant shall have no liability for any resulting variance(s) between the actual final area(s) thereof and the stated area(s) outlined above. See sales representative for details.