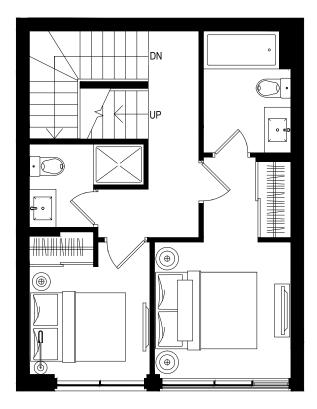

## SAMPLE ROOFTOP TERRACE 3 Bedroom Townhouse

Interior Living Space 1,141 SF

ROOFTOP

Some features may vary by suite design: Prices and specifications subject to change without notice. Illustrations on sales materials are artists' concepts. Some items and finishings illustrated may not be standard and may not be available. The furniture is displayed for illustration upropess only. Layout illustrated does not necessarily reflect the actual layout for the suite you are purchasing. The plans, specifications, materials used, approximate areas or square footages of the above noted suites are subject to shange without notice and the Vendor/Declarant shall have no liability for any resulting variance(s) between the actual final area(s) thereof and the stated area(s) outlined above. See sales representative for details.