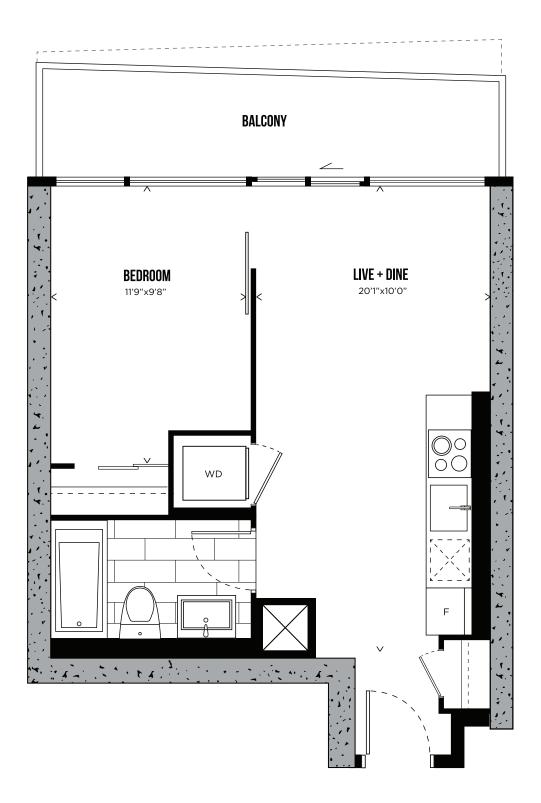

## FLOOR PLANS

TOWER 1

#### CHANNEL 02 STUDIO 343 SQ.FT.



LEVELS 3-30



#### CHANNEL 07 ONE BEDROOM 439 SQ.FT.



LEVELS 16-30



#### CHANNEL 08 ONE BEDROOM 464 SQ.FT.



LEVELS 3-30



#### CHANNEL 04 ONE BEDROOM 471 SQ.FT.



LEVELS 3-30



#### CHANNEL 06 ONE BEDROOM 479 SQ.FT.



LEVELS 3-30



#### CHANNEL 01 ONE BEDROOM + DEN 613 SQ.FT.



LEVELS 3-30



#### CHANNEL 05 ONE BEDROOM + DEN 618 SQ.FT.



LEVELS 3-30



#### CHANNEL 11 ONE BEDROOM + DEN 646 SQ.FT.



LEVELS 3-30



#### CHANNEL 09 TWO BEDROOM 783 SQ.FT.



LEVELS 3-30



#### CHANNEL 10 TWO BEDROOM 802 SQ.FT.



LEVELS 3-30



## CHANNEL 03 TWO BEDROOM 846 SQ.FT.



LEVELS 3-30

80 06 05 04 HUNTER STREET WEST

# PENTHOUSE COLLECTION

# CHANNEL PHO2 TWO BEDROOM 1,394 SQ.FT.



LEVELS 31-32



#### CHANNEL PHO4 TWO BEDROOM + DEN 1,447 SQ.FT.



LEVELS 31-32



## CHANNEL PH03 THREE BEDROOM + DEN 1,685 SQ.FT.



LEVELS 31-32



## CHANNEL PH01 THREE BEDROOM 2,010 SQ.FT.



LEVELS 31-32