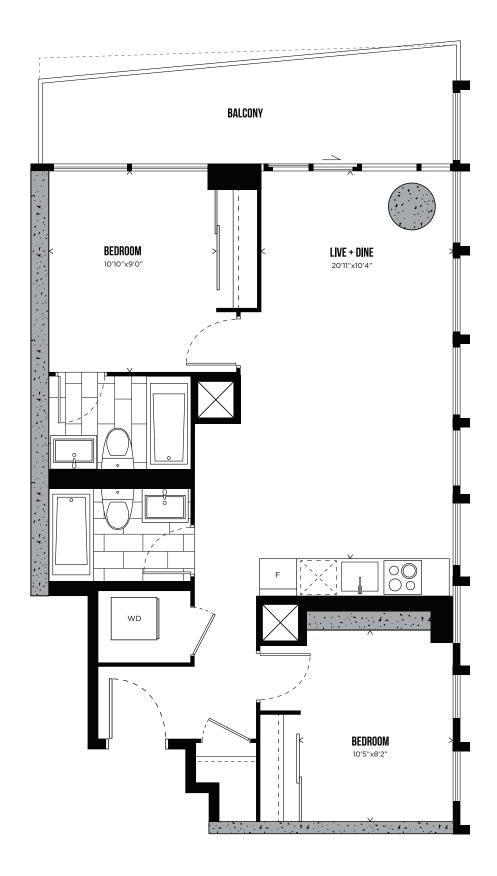

## FLOOR PLANS

TOWER 1

#### CHANNEL 02 STUDIO 343 SQ.FT.



LEVELS 3-30



#### CHANNEL 07 ONE BEDROOM 439 SQ.FT.



LEVELS 16-30



#### CHANNEL 08 ONE BEDROOM 464 SQ.FT.



LEVELS 3-30



#### CHANNEL 04 ONE BEDROOM 471 SQ.FT.



LEVELS 3-30



#### CHANNEL 06 ONE BEDROOM 479 SQ.FT.



LEVELS 3-30



#### CHANNEL 01 ONE BEDROOM + DEN 613 SQ.FT.



LEVELS 3-30



#### CHANNEL 05 ONE BEDROOM + DEN 618 SQ.FT.



LEVELS 3-30



#### CHANNEL 11 ONE BEDROOM + DEN 646 SQ.FT.



LEVELS 3-30



#### CHANNEL 09 TWO BEDROOM 783 SQ.FT.



LEVELS 3-30



#### CHANNEL 10 TWO BEDROOM 802 SQ.FT.



LEVELS 3-30



## CHANNEL 03 TWO BEDROOM 846 SQ.FT.



LEVELS 3-30

80 06 05 04 HUNTER STREET WEST

# PENTHOUSE COLLECTION

# CHANNEL PHO2 TWO BEDROOM 1,394 SQ.FT.



LEVELS 31-32



#### CHANNEL PHO4 TWO BEDROOM + DEN 1,447 SQ.FT.



LEVELS 31-32



## CHANNEL PH03 THREE BEDROOM + DEN 1,685 SQ.FT.



LEVELS 31-32



## CHANNEL PH01 THREE BEDROOM 2,010 SQ.FT.



LEVELS 31-32



### TELEVISIONCITY.CA

416.368.5262

EXCLUSIVE BROKER



DEVELOPER