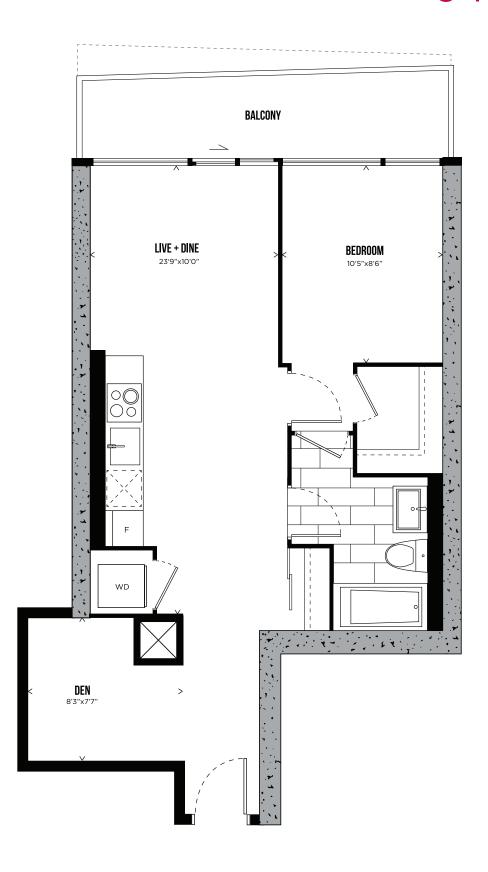

## FLOOR PLANS

TOWER 1

#### CHANNEL 02 STUDIO 343 SQ.FT.



LEVELS 3-30



#### CHANNEL 07 ONE BEDROOM 439 SQ.FT.



LEVELS 16-30



#### CHANNEL 08 ONE BEDROOM 464 SQ.FT.



LEVELS 3-30



#### CHANNEL 04 ONE BEDROOM 471 SQ.FT.



LEVELS 3-30



#### CHANNEL 06 ONE BEDROOM 479 SQ.FT.



LEVELS 3-30



#### CHANNEL 01 ONE BEDROOM + DEN 613 SQ.FT.



LEVELS 3-30



#### CHANNEL 05 ONE BEDROOM + DEN 618 SQ.FT.



LEVELS 3-30



#### CHANNEL 11 ONE BEDROOM + DEN 646 SQ.FT.



LEVELS 3-30



#### CHANNEL 09 TWO BEDROOM 783 SQ.FT.



LEVELS 3-30



#### CHANNEL 10 TWO BEDROOM 802 SQ.FT.



LEVELS 3-30



## CHANNEL 03 TWO BEDROOM 846 SQ.FT.



LEVELS 3-30

80 06 05 04 HUNTER STREET WEST

# PENTHOUSE COLLECTION

# CHANNEL PHO2 TWO BEDROOM 1,394 SQ.FT.



LEVELS 31-32



#### CHANNEL PHO4 TWO BEDROOM + DEN 1,447 SQ.FT.



LEVELS 31-32



## CHANNEL PH03 THREE BEDROOM + DEN 1,685 SQ.FT.



LEVELS 31-32



## CHANNEL PH01 THREE BEDROOM 2,010 SQ.FT.



LEVELS 31-32



### TELEVISIONCITY.CA

416.368.5262

EXCLUSIVE BROKER



DEVELOPER