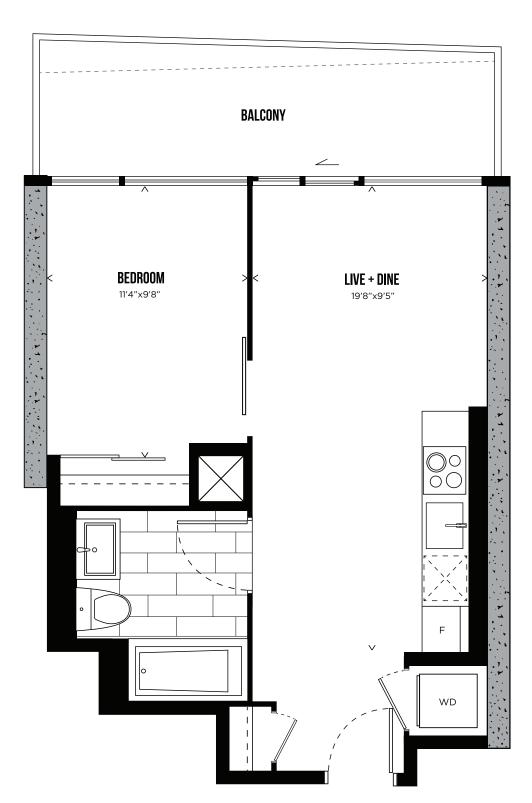

## FLOOR PLANS

TOWER 1

#### CHANNEL 02 STUDIO 343 SQ.FT.



LEVELS 3-30



#### CHANNEL 07 ONE BEDROOM 439 SQ.FT.



LEVELS 16-30



#### CHANNEL 08 ONE BEDROOM 464 SQ.FT.



LEVELS 3-30



#### CHANNEL 04 ONE BEDROOM 471 SQ.FT.



LEVELS 3-30



#### CHANNEL 06 ONE BEDROOM 479 SQ.FT.



LEVELS 3-30



#### CHANNEL 01 ONE BEDROOM + DEN 613 SQ.FT.



LEVELS 3-30



#### CHANNEL 05 ONE BEDROOM + DEN 618 SQ.FT.



LEVELS 3-30



#### CHANNEL 11 ONE BEDROOM + DEN 646 SQ.FT.



LEVELS 3-30



#### CHANNEL 09 TWO BEDROOM 783 SQ.FT.



LEVELS 3-30



#### CHANNEL 10 TWO BEDROOM 802 SQ.FT.



LEVELS 3-30



## CHANNEL 03 TWO BEDROOM 846 SQ.FT.



LEVELS 3-30

80 06 05 04 HUNTER STREET WEST

# PENTHOUSE COLLECTION

# CHANNEL PHO2 TWO BEDROOM 1,394 SQ.FT.



LEVELS 31-32



#### CHANNEL PHO4 TWO BEDROOM + DEN 1,447 SQ.FT.



LEVELS 31-32



## CHANNEL PH03 THREE BEDROOM + DEN 1,685 SQ.FT.



LEVELS 31-32



## CHANNEL PH01 THREE BEDROOM 2,010 SQ.FT.



LEVELS 31-32



### TELEVISIONCITY.CA

416.368.5262

EXCLUSIVE BROKER



DEVELOPER