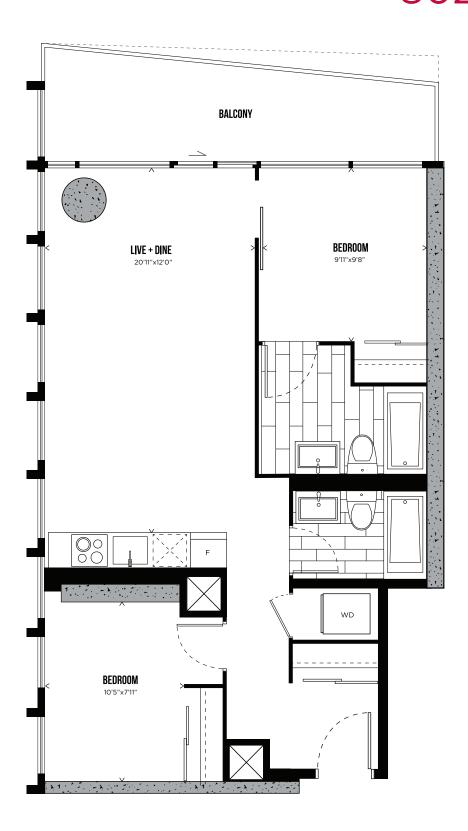

## FLOOR PLANS

TOWER 1

#### CHANNEL 02 STUDIO 343 SQ.FT.



LEVELS 3-30



#### CHANNEL 07 ONE BEDROOM 439 SQ.FT.



LEVELS 16-30



#### CHANNEL 08 ONE BEDROOM 464 SQ.FT.



LEVELS 3-30



#### CHANNEL 04 ONE BEDROOM 471 SQ.FT.



LEVELS 3-30



#### CHANNEL 06 ONE BEDROOM 479 SQ.FT.



LEVELS 3-30



#### CHANNEL 01 ONE BEDROOM + DEN 613 SQ.FT.



LEVELS 3-30



#### CHANNEL 05 ONE BEDROOM + DEN 618 SQ.FT.



LEVELS 3-30



#### CHANNEL 11 ONE BEDROOM + DEN 646 SQ.FT.



LEVELS 3-30



#### CHANNEL 09 TWO BEDROOM 783 SQ.FT.



LEVELS 3-30



#### CHANNEL 10 TWO BEDROOM 802 SQ.FT.



LEVELS 3-30



## CHANNEL 03 TWO BEDROOM 846 SQ.FT.



LEVELS 3-30

80 06 05 04 HUNTER STREET WEST

# PENTHOUSE COLLECTION

# CHANNEL PHO2 TWO BEDROOM 1,394 SQ.FT.



LEVELS 31-32



#### CHANNEL PHO4 TWO BEDROOM + DEN 1,447 SQ.FT.



LEVELS 31-32



## CHANNEL PH03 THREE BEDROOM + DEN 1,685 SQ.FT.



LEVELS 31-32



## CHANNEL PH01 THREE BEDROOM 2,010 SQ.FT.



LEVELS 31-32



### TELEVISIONCITY.CA

416.368.5262

EXCLUSIVE BROKER



DEVELOPER