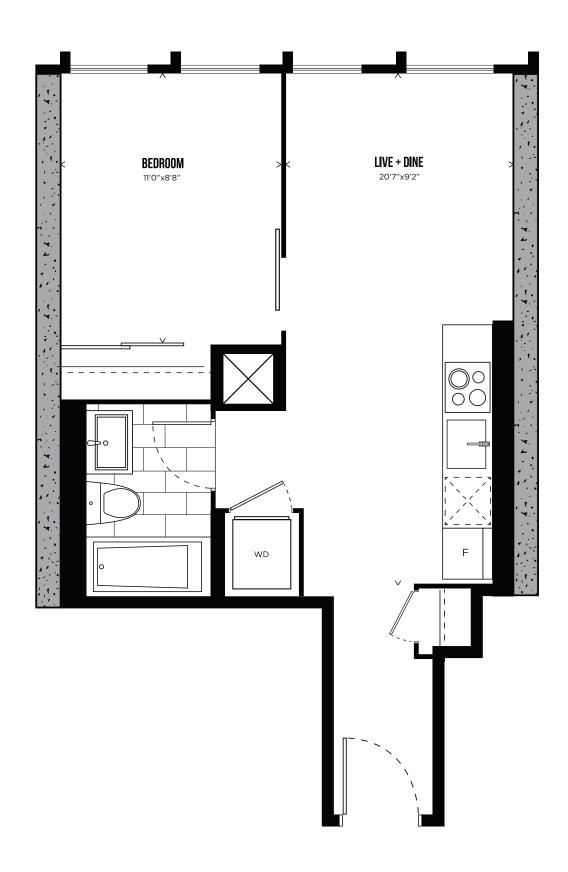

## FLOOR PLANS

TOWER 1

#### CHANNEL 02 STUDIO 343 SQ.FT.



LEVELS 3-30



#### CHANNEL 07 ONE BEDROOM 439 SQ.FT.



LEVELS 16-30



#### CHANNEL 08 ONE BEDROOM 464 SQ.FT.



LEVELS 3-30



#### CHANNEL 04 ONE BEDROOM 471 SQ.FT.



LEVELS 3-30



#### CHANNEL 06 ONE BEDROOM 479 SQ.FT.



LEVELS 3-30



#### CHANNEL 01 ONE BEDROOM + DEN 613 SQ.FT.



LEVELS 3-30



#### CHANNEL 05 ONE BEDROOM + DEN 618 SQ.FT.



LEVELS 3-30



#### CHANNEL 11 ONE BEDROOM + DEN 646 SQ.FT.



LEVELS 3-30



#### CHANNEL 09 TWO BEDROOM 783 SQ.FT.



LEVELS 3-30



#### CHANNEL 10 TWO BEDROOM 802 SQ.FT.



LEVELS 3-30



## CHANNEL 03 TWO BEDROOM 846 SQ.FT.



LEVELS 3-30

80 06 05 04 HUNTER STREET WEST

# PENTHOUSE COLLECTION

# CHANNEL PHO2 TWO BEDROOM 1,394 SQ.FT.



LEVELS 31-32



#### CHANNEL PHO4 TWO BEDROOM + DEN 1,447 SQ.FT.



LEVELS 31-32



## CHANNEL PH03 THREE BEDROOM + DEN 1,685 SQ.FT.



LEVELS 31-32



## CHANNEL PH01 THREE BEDROOM 2,010 SQ.FT.



LEVELS 31-32



### TELEVISIONCITY.CA

416.368.5262

EXCLUSIVE BROKER