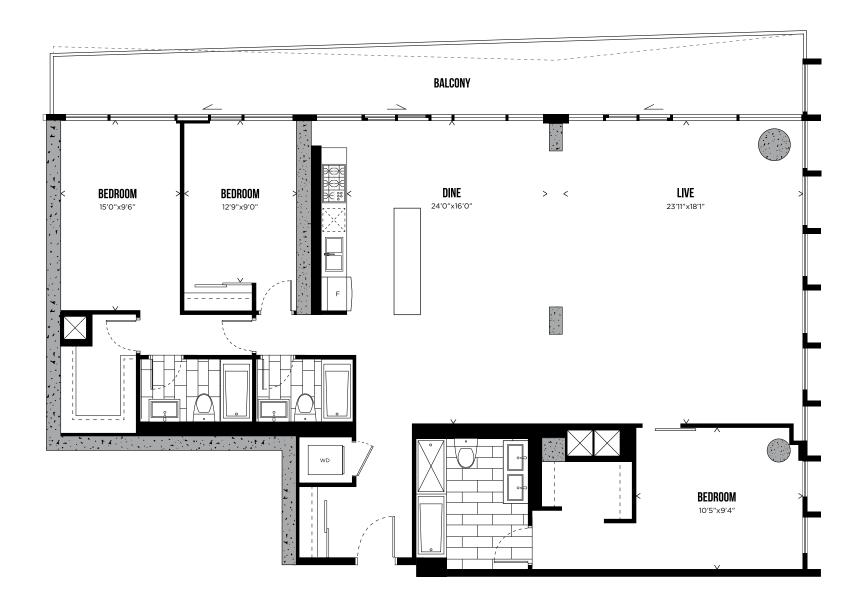

DROOM 464 SQ.FT.



LEVELS 3-30



#### CHANNEL 04 ONE BEDROOM 471 SQ.FT.



LEVELS 3-30



#### CHANNEL 06 ONE BEDROOM 479 SQ.FT.



LEVELS 3-30



#### CHANNEL 01 ONE BEDROOM + DEN 613 SQ.FT.



LEVELS 3-30



#### CHANNEL 05 ONE BEDROOM + DEN 618 SQ.FT.



LEVELS 3-30



#### CHANNEL 11 ONE BEDROOM + DEN 646 SQ.FT.



LEVELS 3-30



#### CHANNEL 09 TWO BEDROOM 783 SQ.FT.



LEVELS 3-30



#### CHANNEL 10 TWO BEDROOM 802 SQ.FT.



LEVELS 3-30



## CHANNEL 03 TWO BEDROOM 846 SQ.FT.



LEVELS 3-30

80 06 05 04 HUNTER STREET WEST

# PENTHOUSE COLLECTION

# CHANNEL PHO2 TWO BEDROOM 1,394 SQ.FT.



LEVELS 31-32



#### CHANNEL PHO4 TWO BEDROOM + DEN 1,447 SQ.FT.



LEVELS 31-32



## CHANNEL PH03 THREE BEDROOM + DEN 1,685 SQ.FT.



LEVELS 31-32



## CHANNEL PH01 THREE BEDROOM 2,010 SQ.FT.



LEVELS 31-32



### TELEVISIONCITY.CA

416.368.5262

EXCLUSIVE BROKER



DEVELOPER