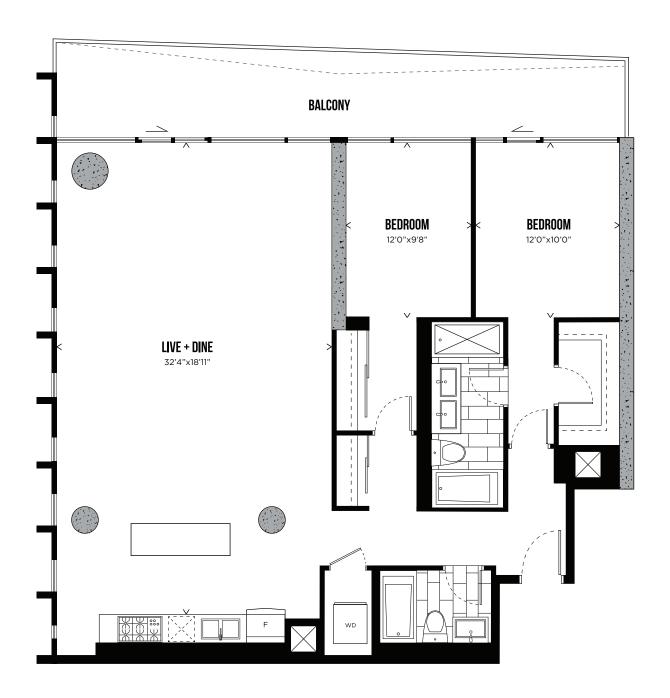

## CHANNEL 03 TWO BEDROOM 846 SQ.FT.

LEVELS 3-30

80 06 05 04 HUNTER STREET WEST