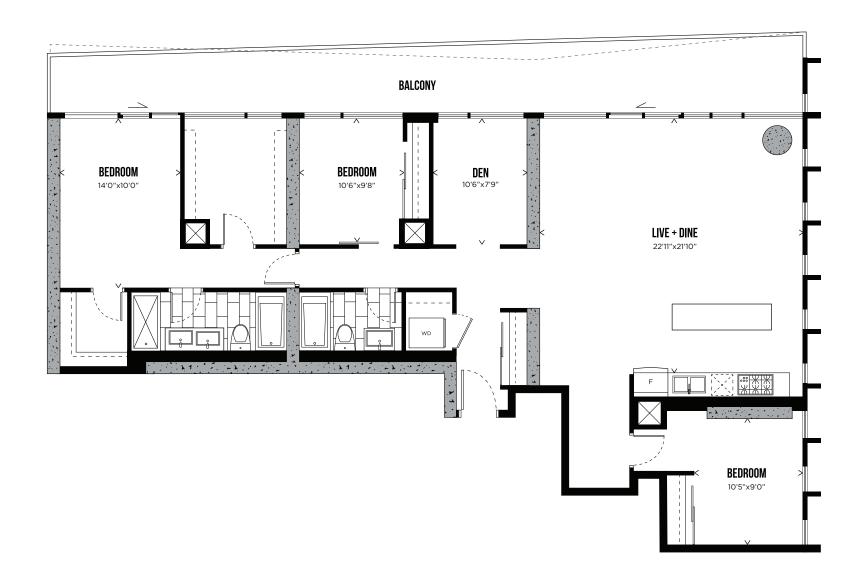

E BEDROOM 439 SQ.FT.



LEVELS 16-30



#### CHANNEL 08 ONE BEDROOM 464 SQ.FT.



LEVELS 3-30



#### CHANNEL 04 ONE BEDROOM 471 SQ.FT.



LEVELS 3-30



#### CHANNEL 06 ONE BEDROOM 479 SQ.FT.



LEVELS 3-30



#### CHANNEL 01 ONE BEDROOM + DEN 613 SQ.FT.



LEVELS 3-30



#### CHANNEL 05 ONE BEDROOM + DEN 618 SQ.FT.



LEVELS 3-30



#### CHANNEL 11 ONE BEDROOM + DEN 646 SQ.FT.



LEVELS 3-30



#### CHANNEL 09 TWO BEDROOM 783 SQ.FT.



LEVELS 3-30



#### CHANNEL 10 TWO BEDROOM 802 SQ.FT.



LEVELS 3-30



## CHANNEL 03 TWO BEDROOM 846 SQ.FT.



LEVELS 3-30

80 06 05 04 HUNTER STREET WEST

# PENTHOUSE COLLECTION

# CHANNEL PHO2 TWO BEDROOM 1,394 SQ.FT.



LEVELS 31-32



#### CHANNEL PHO4 TWO BEDROOM + DEN 1,447 SQ.FT.



LEVELS 31-32



## CHANNEL PH03 THREE BEDROOM + DEN 1,685 SQ.FT.



LEVELS 31-32



## CHANNEL PH01 THREE BEDROOM 2,010 SQ.FT.



LEVELS 31-32



### TELEVISIONCITY.CA

416.368.5262

EXCLUSIVE BROKER



DEVELOPER