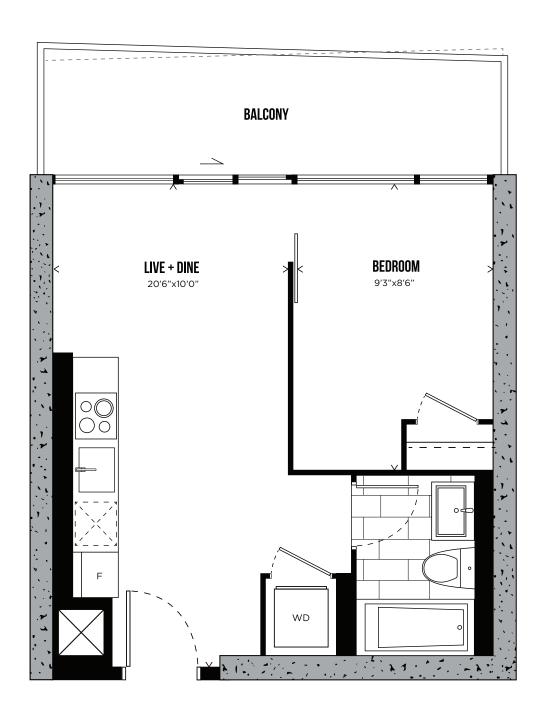

## FLOOR PLANS

TOWER 1

#### CHANNEL 02 STUDIO 343 SQ.FT.



LEVELS 3-30



#### CHANNEL 07 ONE BEDROOM 439 SQ.FT.



LEVELS 16-30



#### CHANNEL 08 ONE BEDROOM 464 SQ.FT.



LEVELS 3-30



#### CHANNEL 04 ONE BEDROOM 471 SQ.FT.



LEVELS 3-30



#### CHANNEL 06 ONE BEDROOM 479 SQ.FT.



LEVELS 3-30



#### CHANNEL 01 ONE BEDROOM + DEN 613 SQ.FT.



LEVELS 3-30



#### CHANNEL 05 ONE BEDROOM + DEN 618 SQ.FT.



LEVELS 3-30



#### CHANNEL 11 ONE BEDROOM + DEN 646 SQ.FT.



LEVELS 3-30



#### CHANNEL 09 TWO BEDROOM 783 SQ.FT.



LEVELS 3-30



#### CHANNEL 10 TWO BEDROOM 802 SQ.FT.



LEVELS 3-30



## CHANNEL 03 TWO BEDROOM 846 SQ.FT.



LEVELS 3-30

80 06 05 04 HUNTER STREET WEST

# PENTHOUSE COLLECTION

# CHANNEL PHO2 TWO BEDROOM 1,394 SQ.FT.



LEVELS 31-32



#### CHANNEL PHO4 TWO BEDROOM + DEN 1,447 SQ.FT.



LEVELS 31-32



## CHANNEL PH03 THREE BEDROOM + DEN 1,685 SQ.FT.



LEVELS 31-32



## C