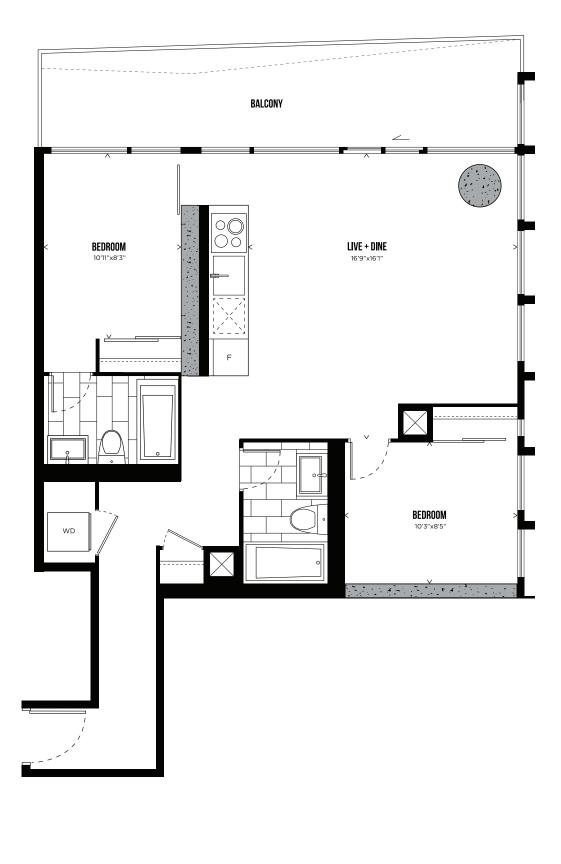

#### CHANNEL 09 TWO BEDROOM 783 SQ.FT.

LEVELS 3-30

#### CHANNEL 10 TWO BEDROOM 802 SQ.FT.

LEVELS 3-30