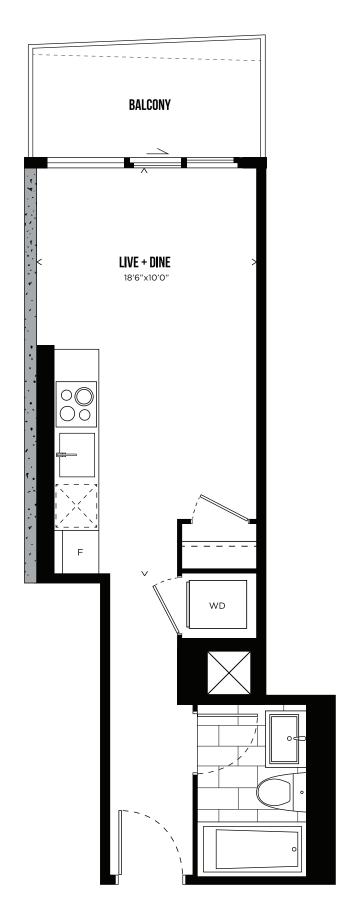

## FLOOR PLANS

TOWER 1

#### CHANNEL 02 STUDIO 343 SQ.FT.



LEVELS 3-30



#### CHANNEL 07 ONE BEDROOM 439 SQ.FT.



LEVELS 16-30



#### CHANNEL 08 ONE BEDROOM 464 SQ.FT.



LEVELS 3-30



#### CHANNEL 04 ONE BEDROOM 471 SQ.FT.



LEVELS 3-30



#### CHANNEL 06 ONE BEDROOM 479 SQ.FT.



LEVELS 3-30



#### CHANNEL 01 ONE BEDROOM + DEN 613 SQ.FT.



LEVELS 3-30



#### CHANNEL 05 ONE BEDROOM + DEN 618 SQ.FT.



LEVELS 3-30



#### CHANNEL 11 ONE BEDROOM + DEN 646 SQ.FT.



LEVELS 3-30



#### CHANNEL 09 TWO BEDROOM 783 SQ.FT.



LEVELS 3-30



#### CHANNEL 10 TWO BEDROOM 802 SQ.FT.



LEVELS 3-30



## CHANNEL 03 TWO BEDROOM 846 SQ.FT.



LEVELS 3-30

80 06 05 04 HUNTER STREET WEST

# PENTHOUSE COLLECTION

# CHANNEL PHO2 TWO BEDROOM 1,394 SQ.FT.



LEVELS 31-32



#### CHANNEL PHO4 TWO BEDROOM + DEN 1,447 SQ.FT.



LEVELS 31-32



## CHANNEL PH03