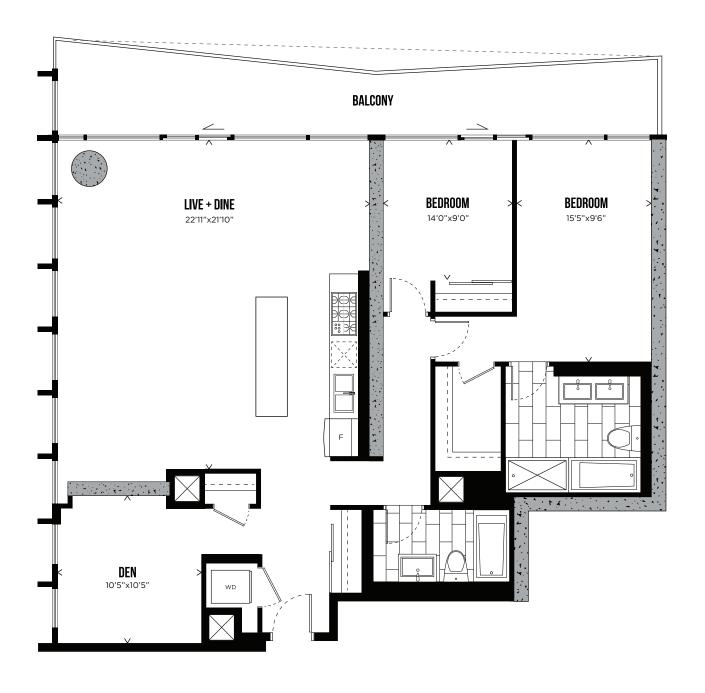

## CHANNEL 02 STUDIO 343 SQ.FT.



LEVELS 3-30



#### CHANNEL 07 ONE BEDROOM 439 SQ.FT.



LEVELS 16-30



#### CHANNEL 08 ONE BEDROOM 464 SQ.FT.



LEVELS 3-30



#### CHANNEL 04 ONE BEDROOM 471 SQ.FT.



LEVELS 3-30



#### CHANNEL 06 ONE BEDROOM 479 SQ.FT.



LEVELS 3-30



#### CHANNEL 01 ONE BEDROOM + DEN 613 SQ.FT.



LEVELS 3-30



#### CHANNEL 05 ONE BEDROOM + DEN 618 SQ.FT.



LEVELS 3-30



#### CHANNEL 11 ONE BEDROOM + DEN 646 SQ.FT.



LEVELS 3-30



#### CHANNEL 09 TWO BEDROOM 783 SQ.FT.



LEVELS 3-30



#### CHANNEL 10 TWO BEDROOM 802 SQ.FT.



LEVELS 3-30



## CHANNEL 03 TWO BEDROOM 846 SQ.FT.



LEVELS 3-30

80 06 05 04 HUNTER STREET WEST

# PENTHOUSE COLLECTION

# CHANNEL PHO2 TWO BEDROOM 1,394 SQ.FT.



LEVELS 31-32



#### CHANNEL PHO4 TWO BEDROOM + DEN 1,447 SQ.FT.



LEVELS 31-32



## CHANNEL PH03 THREE BEDROOM + DEN 1,685 SQ.FT.



LEVELS 31-32



## CHANNEL PH01 THREE BEDROOM 2,010 SQ.FT.



LEVELS 31-32



### TELEVISIONCITY.CA

416.368.5262

EXCLUSIVE BROKER



DEVELOPER