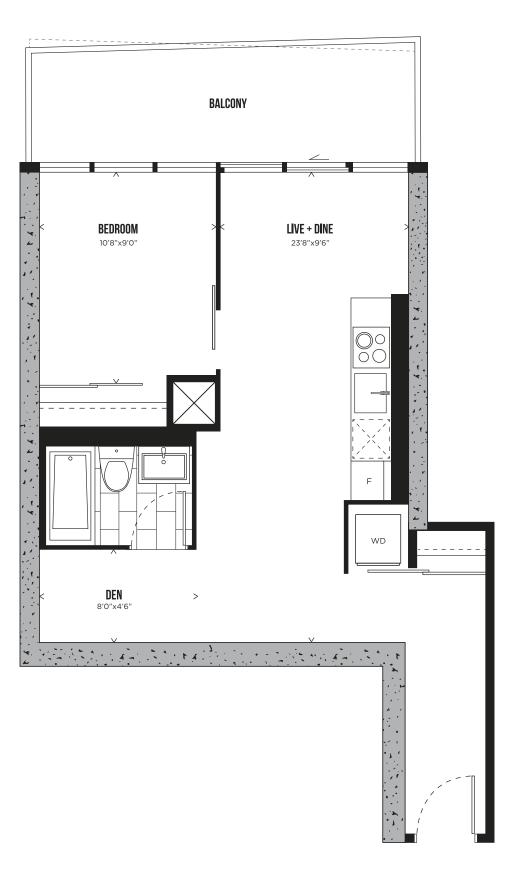

## FLOOR PLANS

TOWER 1

#### CHANNEL 02 STUDIO 343 SQ.FT.



LEVELS 3-30



#### CHANNEL 07 ONE BEDROOM 439 SQ.FT.



LEVELS 16-30



#### CHANNEL 08 ONE BEDROOM 464 SQ.FT.



LEVELS 3-30



#### CHANNEL 04 ONE BEDROOM 471 SQ.FT.



LEVELS 3-30



#### CHANNEL 06 ONE BEDROOM 479 SQ.FT.



LEVELS 3-30



#### CHANNEL 01 ONE BEDROOM + DEN 613 SQ.FT.



LEVELS 3-30



#### CHANNEL 05 ONE BEDROOM + DEN 618 SQ.FT.



LEVELS 3-30



#### CHANNEL 11 ONE BEDROOM + DEN 646 SQ.FT.



LEVELS 3-30



#### CHANNEL 09 TWO BEDROOM 783 SQ.FT.



LEVELS 3-30



#### CHANNEL 10 TWO BEDROOM 802 SQ.FT.



LEVELS 3-30



## CHANNEL 03 TWO BEDROOM 846 SQ.FT.



LEVELS 3-30

80 06 05 04 HUNTER STREET WEST

# PENTHOUSE COLLECTION

# CHANNEL PHO2 TWO BEDROOM 1,394 SQ.FT.



LEVELS 31-32



#### CHANNEL PHO4 TWO BEDROOM + DEN 1,447 SQ.FT.



LEVELS 31-32



## CHANNEL PH03 THREE BEDROOM + DEN 1,685 SQ.FT.



LEVELS 31-32



## CHANNEL PH01 THREE BEDROOM 2,010 SQ.FT.



LEVELS 31-32



### TELEVISIONCITY.CA

416.368.5262

EXCLUSIVE BROKER



DEVELOPER