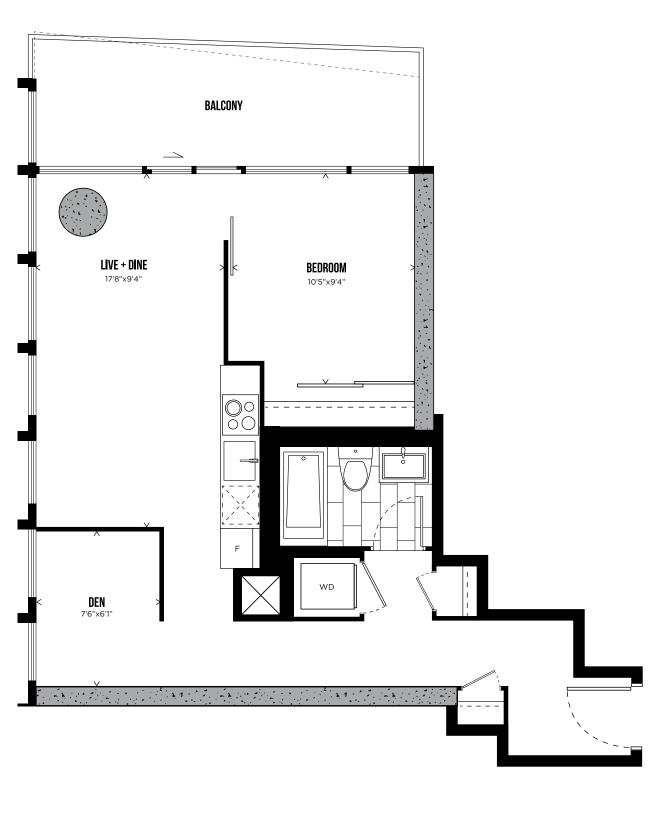

## FLOOR PLANS

TOWER 1

#### CHANNEL 02 STUDIO 343 SQ.FT.



LEVELS 3-30



#### CHANNEL 07 ONE BEDROOM 439 SQ.FT.



LEVELS 16-30



#### CHANNEL 08 ONE BEDROOM 464 SQ.FT.



LEVELS 3-30



#### CHANNEL 04 ONE BEDROOM 471 SQ.FT.



LEVELS 3-30



#### CHANNEL 06 ONE BEDROOM 479 SQ.FT.



LEVELS 3-30



#### CHANNEL 01 ONE BEDROOM + DEN 613 SQ.FT.



LEVELS 3-30



#### CHANNEL 05 ONE BEDROOM + DEN 618 SQ.FT.



LEVELS 3-30



#### CHANNEL 11 ONE BEDROOM + DEN 646 SQ.FT.



LEVELS 3-30



#### CHANNEL 09 TWO BEDROOM 783 SQ.FT.



LEVELS 3-30



#### CHANNEL 10 TWO BEDROOM 802 SQ.FT.



LEVELS 3-30



## CHANNEL 03 TWO BEDROOM 846 SQ.FT.



LEVELS 3-30

80 06 05 04 HUNTER STREET WEST

# PENTHOUSE COLLECTION

# CHANNEL PHO2 TWO BEDROOM 1,394 SQ.FT.



LEVELS 31-32



#### CHANNEL PHO4 TWO BEDROOM + DEN 1,447 SQ.FT.



LEVELS 31-32



## CHANNEL PH03 THREE BEDROOM + DEN 1,685 SQ.FT.



LEVELS 31-32



## CHANNEL PH01 THREE BEDROOM 2,010 SQ.FT.



LEVELS 31-32



### TELEVISIONCITY.CA

416.368.5262

EXCLUSIVE BROKER



DEVELOPER