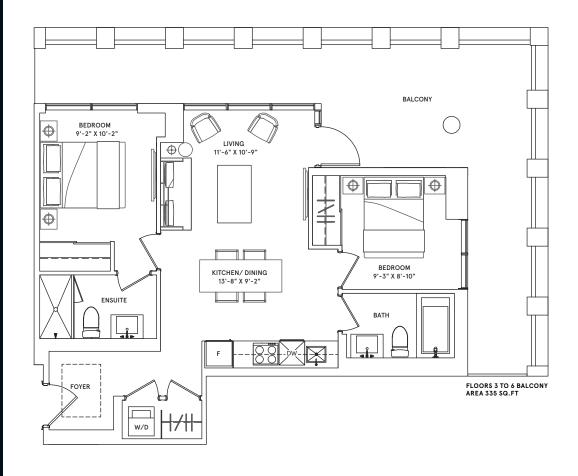

## THE TODD

#### 2 BEDROOM

Interior:1,101sq.ft. Exterior:248sq.ft.









## THE CHOPIN

#### 2 BEDROOM

Interior: 1,027 sq.ft. Exterior: 455 sq.ft.









## THE FELLINI

#### 2 BEDROOM

Interior: 862 sq.ft.

Exterior: 328 sq.ft.









### THE GLADSTONE

1 BEDROOM + FLEX Interior: 614 sq.ft.





### FREDERICK

CONDOMINIUMS

### THE ASTAIRE

2 BEDROOM

Interior: 997 sq.ft.







## THE PERRY

2 BEDROOM

Interior: 825 sq.ft.







### THE MERCURY

2 BEDROOM

Interior:715 sq.ft.











### THE COUPLES

1 BEDROOM

Interior: 498 sq.ft.









### THE HIGHMORE

1 BEDROOM + DEN

Interior: 546 sq.ft.











## THE COLE

1 BEDROOM + DEN Interior: 562 sq.ft.









### THE BANTING

2 BEDROOM

Interior:725 sq.ft.









# THE MERCURY 2

2 BEDROOM

Interior:715 sq.ft.









### THE GLADSTONE 2

1 BEDROOM + FLEX Interior: 614 sq.ft.