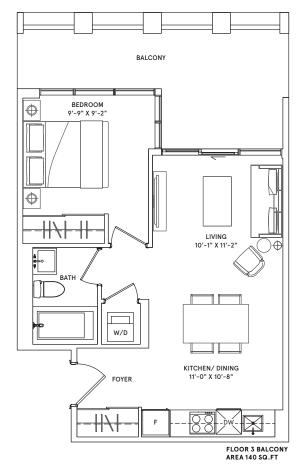

## THE ARMISEN

2 BEDROOM

Interior: 1,062 sq.ft. Exterior: 518 sq.ft.









### THE SANFORD

### 2 BEDROOM

Interior: 924 sq.ft.

Exterior: 200 sq.ft.









## THE TODD

#### 2 BEDROOM

Interior:1,101sq.ft. Exterior:248sq.ft.









## THE CHOPIN

#### 2 BEDROOM

Interior: 1,027 sq.ft. Exterior: 455 sq.ft.









## THE FELLINI

#### 2 BEDROOM

Interior: 862 sq.ft.

Exterior: 328 sq.ft.









### THE GLADSTONE

1 BEDROOM + FLEX Interior: 614 sq.ft.





### FREDERICK

CONDOMINIUMS

### THE ASTAIRE

2 BEDROOM

Interior: 997 sq.ft.







## THE PERRY

2 BEDROOM

Interior: 825 sq.ft.







### THE MERCURY

2 BEDROOM

Interior:715 sq.ft.











### THE COUPLES

1 BEDROOM

Interior: 498 sq.ft.









### THE HIGHMORE

1 BEDROOM + DEN

Interior: 546 sq.ft.











## THE COLE

1 BEDROOM + DEN Interior: 562 sq.ft.









### THE BANTING

2 BEDROOM

Interior:725 sq.ft.









# THE MERCURY 2

2 BEDROOM

Interior:715 sq.ft.









### THE GLADSTONE 2

1 BEDROOM + FLEX Interior: 614 sq.ft.