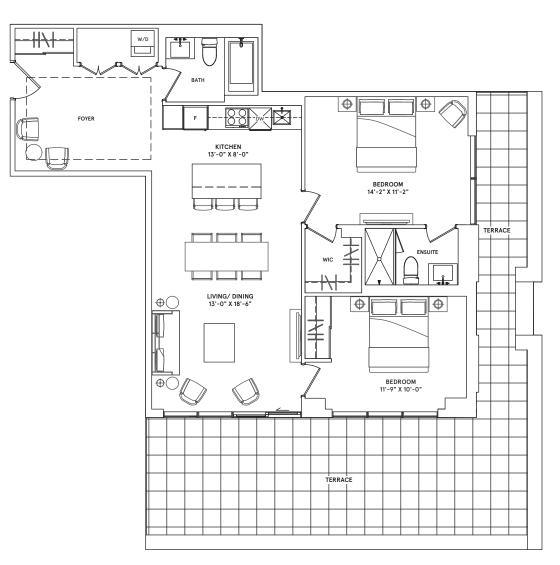

## THE ARMISEN

2 BEDROOM

Interior: 1,062 sq.ft. Exterior: 518 sq.ft.









### THE SANFORD

### 2 BEDROOM

Interior: 924 sq.ft.

Exterior: 200 sq.ft.









## THE TODD

#### 2 BEDROOM

Interior:1,101sq.ft. Exterior:248sq.ft.









## THE CHOPIN

#### 2 BEDROOM

Interior: 1,027 sq.ft. Exterior: 455 sq.ft.









## THE FELLINI

#### 2 BEDROOM

Interior: 862 sq.ft.

Exterior: 328 sq.ft.









### THE GLADSTONE

1 BEDROOM + FLEX Interior: 614 sq.ft.





### FREDERICK

CONDOMINIUMS

### THE ASTAIRE

2 BEDROOM

Interior: 997 sq.ft.







## THE PERRY

2 BEDROOM

Interior: 825 sq.ft.







### THE MERCURY

2 BEDROOM

Interior:715 sq.ft.











### THE COUPLES

1 BEDROOM

Interior: 498 sq.ft.









### THE HIGHMORE

1 BEDROOM + DEN

Interior: 546 sq.ft.











## THE COLE

1 BEDROOM + DEN Interior: 562 sq.ft.









### THE BANTING

2 BEDROOM

Interior:725 sq.ft.









# THE MERCURY 2

2 BEDROOM

Interior:715 sq.ft.









### THE GLADSTONE 2

1 BEDROOM + FLEX Interior: 614 sq.ft.