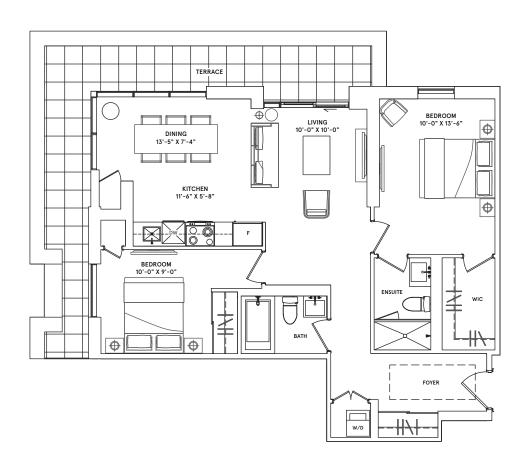

## THE ARMISEN

2 BEDROOM

Interior: 1,062 sq.ft. Exterior: 518 sq.ft.









### THE SANFORD

### 2 BEDROOM

Interior: 924 sq.ft.

Exterior: 200 sq.ft.









## THE TODD

#### 2 BEDROOM

Interior:1,101sq.ft. Exterior:248sq.ft.









## THE CHOPIN

#### 2 BEDROOM

Interior: 1,027 sq.ft. Exterior: 455 sq.ft.









## THE FELLINI

#### 2 BEDROOM

Interior: 862 sq.ft.

Exterior: 328 sq.ft.









### THE GLADSTONE

1 BEDROOM + FLEX Interior: 614 sq.ft.





### FREDERICK

CONDOMINIUMS

### THE ASTAIRE

2 BEDROOM

Interior: 997 sq.ft.







## THE PERRY

2 BEDROOM

Interior: 825 sq.ft.







### THE MERCURY

2 BEDROOM

Interior:715 sq.ft.











### THE COUPLES

1 BEDROOM

Interior: 498 sq.ft.









### THE HIGHMORE

1 BEDROOM + DEN

Interior: 546 sq.ft.











## THE COLE

1 BEDROOM + DEN Interior: 562 sq.ft.









### THE BANTING

2 BEDROOM

Interior:725 sq.ft.









# THE MERCURY 2

2 BEDROOM

Interior:715 sq.ft