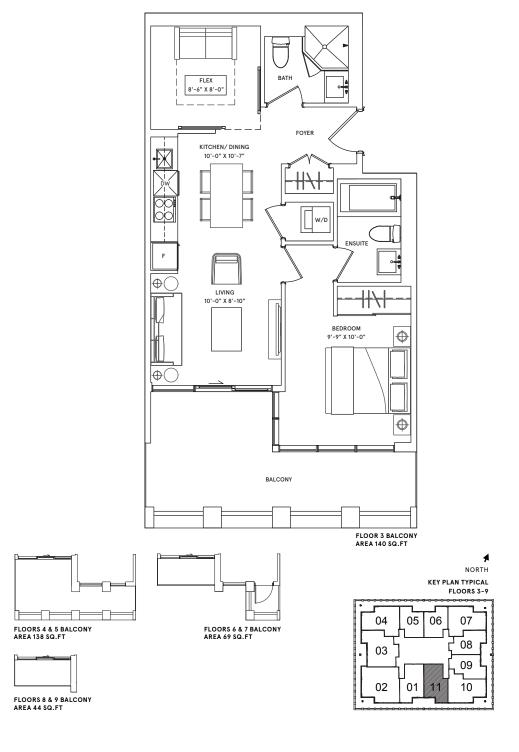

### THE GLADSTONE

1 BEDROOM + FLEX Interior: 614 sq.ft.

### THE GLADSTONE 2

1 BEDROOM + FLEX Interior: 614 sq.ft.