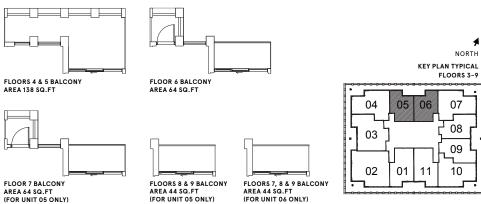

## THE ARMISEN

2 BEDROOM

Interior: 1,062 sq.ft. Exterior: 518 sq.ft.









### THE SANFORD

### 2 BEDROOM

Interior: 924 sq.ft.

Exterior: 200 sq.ft.









## THE TODD

#### 2 BEDROOM

Interior:1,101sq.ft. Exterior:248sq.ft.









## THE CHOPIN

#### 2 BEDROOM

Interior: 1,027 sq.ft. Exterior: 455 sq.ft.









## THE FELLINI

#### 2 BEDROOM

Interior: 862 sq.ft.

Exterior: 328 sq.ft.









### THE GLADSTONE

1 BEDROOM + FLEX Interior: 614 sq.ft.





### FREDERICK

CONDOMINIUMS

### THE ASTAIRE

2 BEDROOM

Interior: 997 sq.ft.







## THE PERRY

2 BEDROOM

Interior: 825 sq.ft.







### THE MERCURY

2 BEDROOM

Interior:715 sq.ft.











### THE COUPLES

1 BEDROOM

Interior: 498 sq.ft.









### THE HIGHMORE

1 BEDROOM + DEN

Interior: 546 sq.ft.











## THE COLE

1 BEDROOM + DEN Interior: 562 sq.ft.









### THE BANTING

2 BEDROOM

Interior:725 sq.ft.









# THE MERCURY 2

2 BEDROOM

Interior:715 sq.ft.









### THE GLADSTONE 2

1 BEDROOM + FLEX Interior: 614 sq.ft.