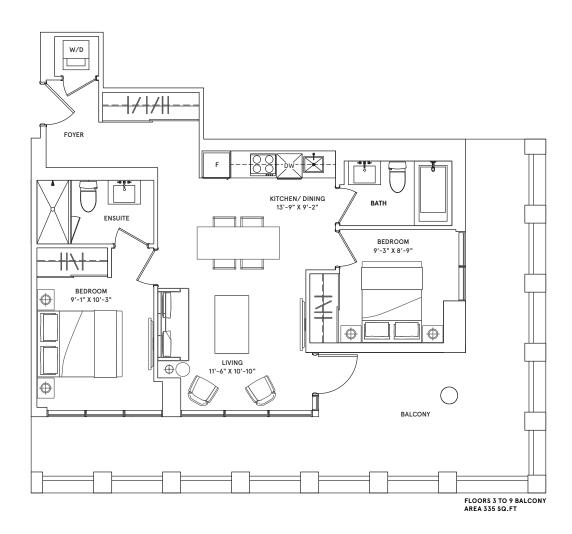

BEDROOM

Interior: 924 sq.ft.

Exterior: 200 sq.ft.









## THE TODD

#### 2 BEDROOM

Interior:1,101sq.ft. Exterior:248sq.ft.









## THE CHOPIN

#### 2 BEDROOM

Interior: 1,027 sq.ft. Exterior: 455 sq.ft.









## THE FELLINI

#### 2 BEDROOM

Interior: 862 sq.ft.

Exterior: 328 sq.ft.









### THE GLADSTONE

1 BEDROOM + FLEX Interior: 614 sq.ft.





### FREDERICK

CONDOMINIUMS

### THE ASTAIRE

2 BEDROOM

Interior: 997 sq.ft.







## THE PERRY

2 BEDROOM

Interior: 825 sq.ft.







### THE MERCURY

2 BEDROOM

Interior:715 sq.ft.











### THE COUPLES

1 BEDROOM

Interior: 498 sq.ft.









### THE HIGHMORE

1 BEDROOM + DEN

Interior: 546 sq.ft.











## THE COLE

1 BEDROOM + DEN Interior: 562 sq.ft.









### THE BANTING

2 BEDROOM

Interior:725 sq.ft.









# THE MERCURY 2

2 BEDROOM

Interior:715 sq.ft.









### THE GLADSTONE 2

1 BEDROOM + FLEX Interior: 614 sq.ft.