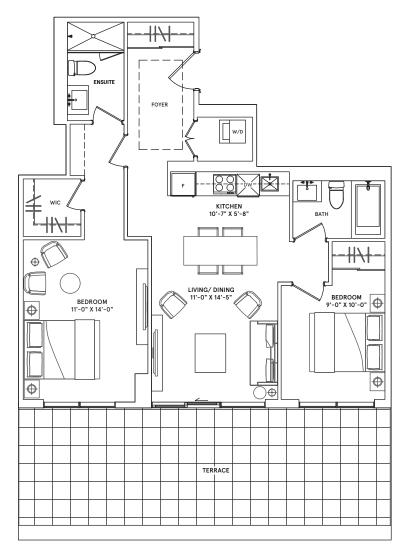

## THE ARMISEN

2 BEDROOM

Interior: 1,062 sq.ft. Exterior: 518 sq.ft.









### THE SANFORD

### 2 BEDROOM

Interior: 924 sq.ft.

Exterior: 200 sq.ft.









## THE TODD

#### 2 BEDROOM

Interior:1,101sq.ft. Exterior:248sq.ft.









## THE CHOPIN

#### 2 BEDROOM

Interior: 1,027 sq.ft. Exterior: 455 sq.ft.









## THE FELLINI

#### 2 BEDROOM

Interior: 862 sq.ft.

Exterior: 328 sq.ft.









### THE GLADSTONE

1 BEDROOM + FLEX Interior: 614 sq.ft.





### FREDERICK

CONDOMINIUMS

### THE ASTAIRE

2 BEDROOM

Interior: 997 sq.ft.







## THE PERRY

2 BEDROOM

Interior: 825 sq.ft.







### THE MERCURY

2 BEDROOM

Interior:715 sq.ft.











### THE COUPLES

1 BEDROOM

Interior: 498 sq.ft.









### THE HIGHMORE

1 BEDROOM + DEN

Interior: 546 sq.ft.











## THE COLE

1 BEDROOM + DEN Interior: 562 sq.ft.









### THE BANTING

2 BEDROOM

Interior:725 sq.ft.









# THE MERCURY 2

2 BEDROOM

Interior:715 sq.ft.









### THE GLADSTONE 2

1 BEDROOM + FLEX Interior: 614 sq.ft.