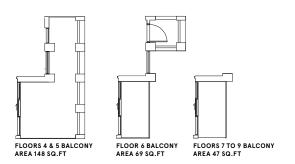

## THE ARMISEN

2 BEDROOM

Interior: 1,062 sq.ft. Exterior: 518 sq.ft.









### THE SANFORD

### 2 BEDROOM

Interior: 924 sq.ft.

Exterior: 200 sq.ft.









## THE TODD

#### 2 BEDROOM

Interior:1,101sq.ft. Exterior:248sq.ft.









## THE CHOPIN

#### 2 BEDROOM

Interior: 1,027 sq.ft. Exterior: 455 sq.ft.









## THE FELLINI

#### 2 BEDROOM

Interior: 862 sq.ft.

Exterior: 328 sq.ft.









### THE GLADSTONE

1 BEDROOM + FLEX Interior: 614 sq.ft.





### FREDERICK

CONDOMINIUMS

### THE ASTAIRE

2 BEDROOM

Interior: 997 sq.ft.







## THE PERRY

2 BEDROOM

Interior: 825 sq.ft.







### THE MERCURY

2 BEDROOM

Interior:715 sq.ft.











### THE COUPLES

1 BEDROOM

Interior: 498 sq.ft.









### THE HIGHMORE

1 BEDROOM + DEN

Interior: 546 sq.ft.











## THE COLE

1 BEDROOM + DEN Interior: 562 sq.ft.









### THE BANTING

2 BEDROOM

Interior:725 sq.ft.









# THE MERCURY 2

2 BEDROOM

Interior:715 sq.ft.









### THE GLADSTONE 2

1 BEDROOM + FLEX Interior: 614 sq.ft.