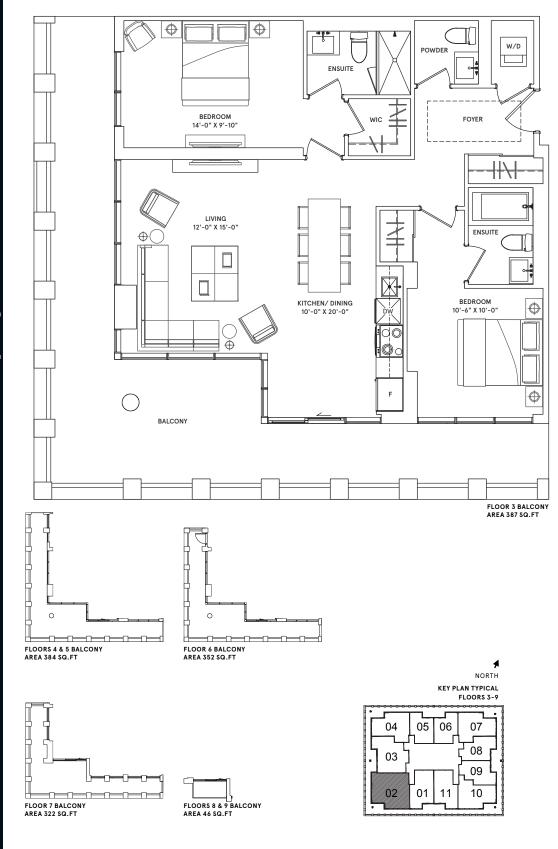

## THE ARMISEN

2 BEDROOM

Interior: 1,062 sq.ft. Exterior: 518 sq.ft.









### THE SANFORD

### 2 BEDROOM

Interior: 924 sq.ft.

Exterior: 200 sq.ft.









## THE TODD

#### 2 BEDROOM

Interior:1,101sq.ft. Exterior:248sq.ft.









## THE CHOPIN

#### 2 BEDROOM

Interior: 1,027 sq.ft. Exterior: 455 sq.ft.









## THE FELLINI

#### 2 BEDROOM

Interior: 862 sq.ft.

Exterior: 328 sq.ft.









### THE GLADSTONE

1 BEDROOM + FLEX Interior: 614 sq.ft.





### FREDERICK

CONDOMINIUMS

### THE ASTAIRE

2 BEDROOM

Interior: 997 sq.ft.







## THE PERRY

2 BEDROOM

Interior: 825 sq.ft.







### THE MERCURY

2 BEDROOM

Interior:715 sq.ft.











### THE COUPLES

1 BEDROOM

Interior: 498 sq.ft.









### THE HIGHMORE

1 BEDROOM + DEN

Interior: 546 sq.ft.











## THE COLE

1 BEDROOM + DEN Interior: 562 sq.ft.









### THE BANTING

2 BEDROOM

Interior:725 sq.ft.









# THE MERCURY 2

2 BEDROOM

Interior:715 sq.ft.









### THE GLADSTONE 2

1 BEDROOM + FLEX Interior: 614 sq.ft.