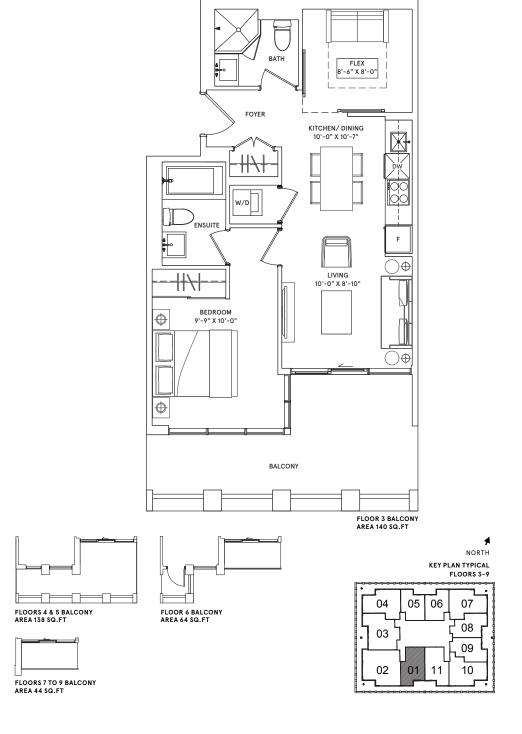

### THE GLADSTONE

1 BEDROOM + FLEX Interior: 614 sq.ft.

### THE GLADSTONE 2

1 BEDROOM + FLEX Interior: 614 sq.ft.