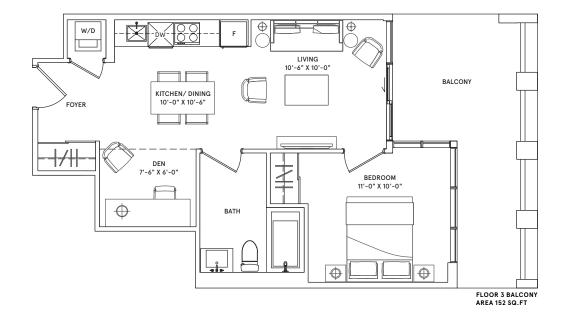

.ft. Exterior: 518 sq.ft.









### THE SANFORD

### 2 BEDROOM

Interior: 924 sq.ft.

Exterior: 200 sq.ft.









## THE TODD

#### 2 BEDROOM

Interior:1,101sq.ft. Exterior:248sq.ft.









## THE CHOPIN

#### 2 BEDROOM

Interior: 1,027 sq.ft. Exterior: 455 sq.ft.









## THE FELLINI

#### 2 BEDROOM

Interior: 862 sq.ft.

Exterior: 328 sq.ft.









### THE GLADSTONE

1 BEDROOM + FLEX Interior: 614 sq.ft.





### FREDERICK

CONDOMINIUMS

### THE ASTAIRE

2 BEDROOM

Interior: 997 sq.ft.







## THE PERRY

2 BEDROOM

Interior: 825 sq.ft.







### THE MERCURY

2 BEDROOM

Interior:715 sq.ft.











### THE COUPLES

1 BEDROOM

Interior: 498 sq.ft.









### THE HIGHMORE

1 BEDROOM + DEN

Interior: 546 sq.ft.











## THE COLE

1 BEDROOM + DEN Interior: 562 sq.ft.









### THE BANTING

2 BEDROOM

Interior:725 sq.ft.









# THE MERCURY 2

2 BEDROOM

Interior:715 sq.ft.









### THE GLADSTONE 2

1 BEDROOM + FLEX Interior: 614 sq.ft.