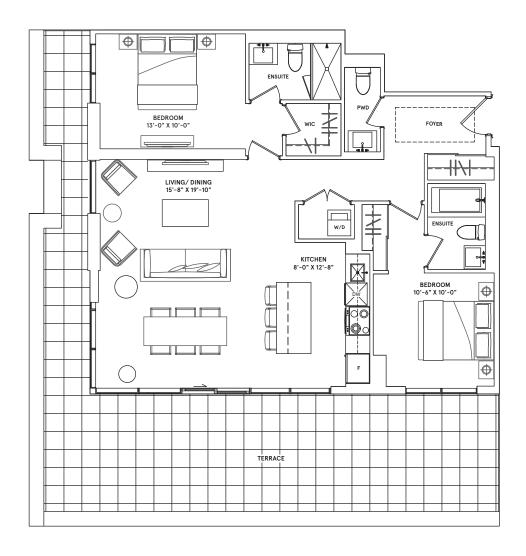

## THE ARMISEN

2 BEDROOM

Interior: 1,062 sq.ft. Exterior: 518 sq.ft.









### THE SANFORD

### 2 BEDROOM

Interior: 924 sq.ft.

Exterior: 200 sq.ft.









## THE TODD

#### 2 BEDROOM

Interior:1,101sq.ft. Exterior:248sq.ft.









## THE CHOPIN

#### 2 BEDROOM

Interior: 1,027 sq.ft. Exterior: 455 sq.ft.









## THE FELLINI

#### 2 BEDROOM

Interior: 862 sq.ft.

Exterior: 328 sq.ft.









### THE GLADSTONE

1 BEDROOM + FLEX Interior: 614 sq.ft.





### FREDERICK

CONDOMINIUMS

### THE ASTAIRE

2 BEDROOM

Interior: 997 sq.ft.







## THE PERRY

2 BEDROOM

Interior: 825 sq.ft.







### THE MERCURY

2 BEDROOM

Interior:715 sq.ft.











### THE COUPLES

1 BEDROOM

Interior: 498 sq.ft.









### THE HIGHMORE

1 BEDROOM + DEN

Interior: 546 sq.ft.











## THE COLE

1 BEDROOM + DEN Interior: 562 sq.ft.









### THE BANTING

2