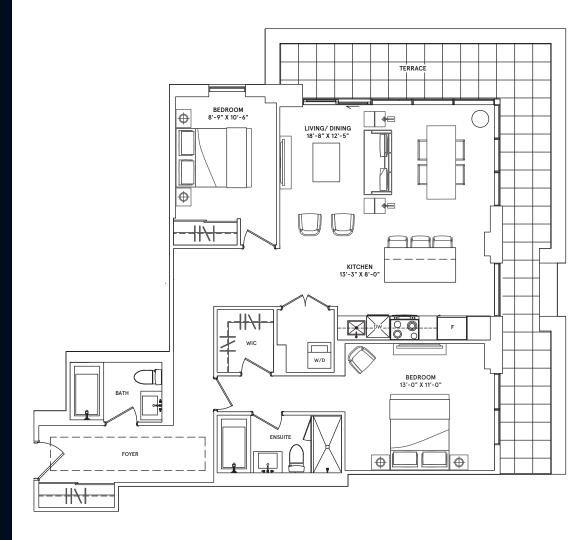

## THE ARMISEN

2 BEDROOM

Interior: 1,062 sq.ft. Exterior: 518 sq.ft.









### THE SANFORD

### 2 BEDROOM

Interior: 924 sq.ft.

Exterior: 200 sq.ft.









## THE TODD

#### 2 BEDROOM

Interior:1,101sq.ft. Exterior:248sq.ft.









## THE CHOPIN

#### 2 BEDROOM

Interior: 1,027 sq.ft. Exterior: 455 sq.ft.









## THE FELLINI

#### 2 BEDROOM

Interior: 862 sq.ft.

Exterior: 328 sq.ft.









### THE GLADSTONE

1 BEDROOM + FLEX Interior: 614 sq.ft.





### FREDERICK

CONDOMINIUMS

### THE ASTAIRE

2 BEDROOM

Interior: 997 sq.ft.







## THE PERRY

2 BEDROOM

Interior: 825 sq.ft.







### THE MERCURY

2 BEDROOM

Interior:715 sq.ft.











### THE COUPLES

1 BEDROOM

Interior: 498 sq.ft.









### THE HIGHMORE

1 BEDROOM + DEN

Interior: 546 sq.ft.











## THE COLE

1 BEDROOM + DEN Interior: 562 sq.ft.









### THE BANTING

2 BEDROOM

Interior:725 sq.ft.









# THE MERCURY 2

2 BEDROOM

Interior:715 sq.ft.









### THE GLADSTONE 2

1 BEDROOM + FLEX Interior: 614 sq.ft.