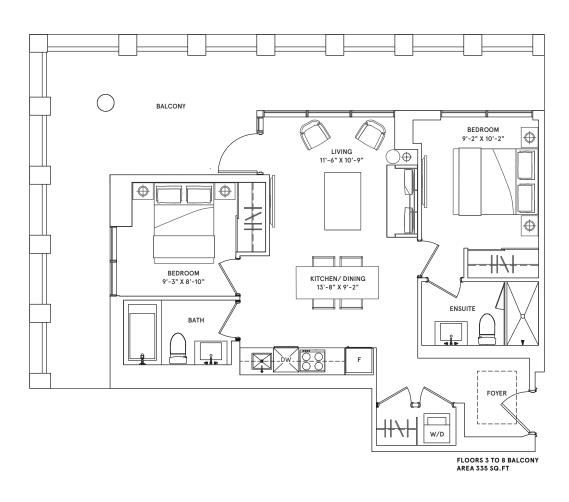

## THE ARMISEN

2 BEDROOM

Interior: 1,062 sq.ft. Exterior: 518 sq.ft.









### THE SANFORD

### 2 BEDROOM

Interior: 924 sq.ft.

Exterior: 200 sq.ft.









## THE TODD

#### 2 BEDROOM

Interior:1,101sq.ft. Exterior:248sq.ft.









## THE CHOPIN

#### 2 BEDROOM

Interior: 1,027 sq.ft. Exterior: 455 sq.ft.









## THE FELLINI

#### 2 BEDROOM

Interior: 862 sq.ft.

Exterior: 328 sq.ft.









### THE GLADSTONE

1 BEDROOM + FLEX Interior: 614 sq.ft.





### FREDERICK

CONDOMINIUMS

### THE ASTAIRE

2 BEDROOM

Interior: 997 sq.ft.







## THE PERRY

2 BEDROOM

Interior: 825 sq.ft.







### THE MERCURY

2 BEDROOM

Interior:715 sq.ft.











### THE COUPLES

1 BEDROOM

Interior: 498 sq.ft.









### THE HIGHMORE

1 BEDROOM + DEN

Interior: 546 sq.ft.











## THE COLE

1 BEDROOM + DEN Interior: 562 sq.ft.









### THE BANTING

2 BEDROOM

Interior:725 sq.ft.









# THE MERCURY 2

2 BEDROOM

Interior:715 sq.ft.









### THE GLADSTONE 2

1 BEDROOM + FLEX Interior: 614 sq.ft.