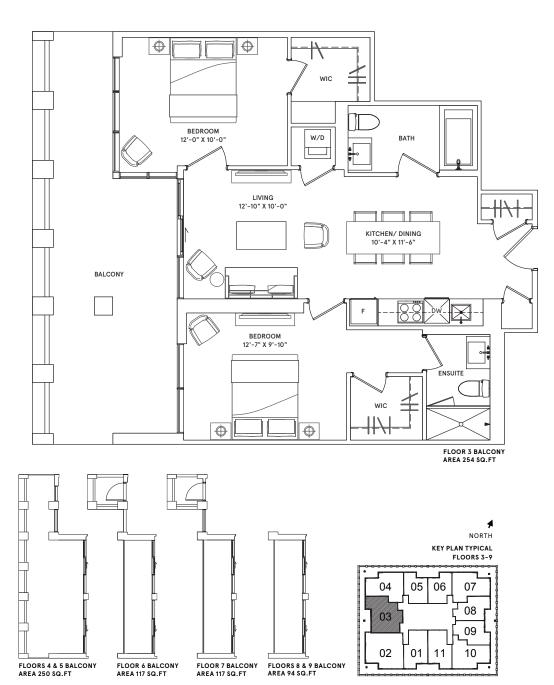

## THE ARMISEN

2 BEDROOM

Interior: 1,062 sq.ft. Exterior: 518 sq.ft.









### THE SANFORD

### 2 BEDROOM

Interior: 924 sq.ft.

Exterior: 200 sq.ft.









## THE TODD

#### 2 BEDROOM

Interior:1,101sq.ft. Exterior:248sq.ft.









## THE CHOPIN

#### 2 BEDROOM

Interior: 1,027 sq.ft. Exterior: 455 sq.ft.









## THE FELLINI

#### 2 BEDROOM

Interior: 862 sq.ft.

Exterior: 328 sq.ft.









### THE GLADSTONE

1 BEDROOM + FLEX Interior: 614 sq.ft.





### FREDERICK

CONDOMINIUMS

### THE ASTAIRE

2 BEDROOM

Interior: 997 sq.ft.







## THE PERRY

2 BEDROOM

Interior: 825 sq.ft.







### THE MERCURY

2 BEDROOM

Interior:715 sq.ft.











### THE COUPLES

1 BEDROOM

Interior: 498 sq.ft.









### THE HIGHMORE

1 BEDROOM + DEN

Interior: 546 sq.ft.











## THE COLE

1 BEDROOM + DEN Interior: 562 sq.ft.









### THE BANTING

2 BEDROOM

Interior:725 sq.ft.









# THE MERCURY 2

2 BEDROOM

Interior:715 sq.ft.









### THE GLADSTONE 2

1 BEDROOM + FLEX Interior: 614 sq.ft.