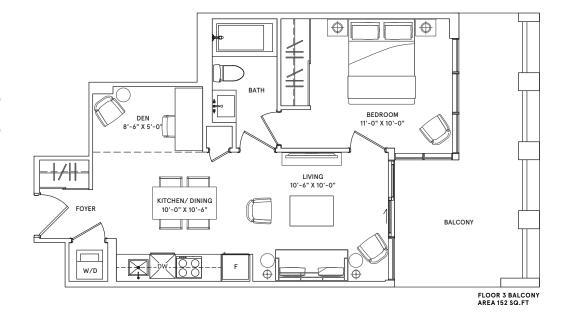

## THE ARMISEN

2 BEDROOM

Interior: 1,062 sq.ft. Exterior: 518 sq.ft.









### THE SANFORD

### 2 BEDROOM

Interior: 924 sq.ft.

Exterior: 200 sq.ft.









## THE TODD

#### 2 BEDROOM

Interior:1,101sq.ft. Exterior:248sq.ft.









## THE CHOPIN

#### 2 BEDROOM

Interior: 1,027 sq.ft. Exterior: 455 sq.ft.









## THE FELLINI

#### 2 BEDROOM

Interior: 862 sq.ft.

Exterior: 328 sq.ft.









### THE GLADSTONE

1 BEDROOM + FLEX Interior: 614 sq.ft.





### FREDERICK

CONDOMINIUMS

### THE ASTAIRE

2 BEDROOM

Interior: 997 sq.ft.







## THE PERRY

2 BEDROOM

Interior: 825 sq.ft.







### THE MERCURY

2 BEDROOM

Interior:715 sq.ft.











### THE COUPLES

1 BEDROOM

Interior: 498 sq.ft.









### THE HIGHMORE

1 BEDROOM + DEN

Interior: 546 sq.ft.











## THE COLE

1 BEDROOM + DEN Interior: 562 sq.ft.









### THE BANTING

2 BEDROOM

Interior:725 sq.ft.









# THE MERCURY 2

2 BEDROOM

Interior:715 sq.ft.









### THE GLADSTONE 2

1 BEDROOM + FLEX Interior: 614 sq.ft.