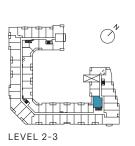

┛╹┯╹┲╹

LEVEL 2-3

2H

2 Bedrooms + Study Total: 789-794 sq.ft. Interior: 756 sq.ft. Exterior: 33-38 sq.ft.

2 Bedrooms Total: 798-823 sq.ft. Interior: 758 sq.ft. Exterior: 40-65 sq.ft.

2J

THE SAW WHET

Building and view not to scale. All dimensions are approximate and subject to normal construction variances. Dimensions may exceed the usable floor area. Sizes and specifications subject to change without notice. Actual usable floor space may vary from the stated floor area. Furniture is displayed for illustration purposes only and does not necessarily reflect the electrical plan for the suite. Suites are sold unfurnished. Balcony and façade variations may apply. contact a sales representative for further details. E.&O.E. March 2022.