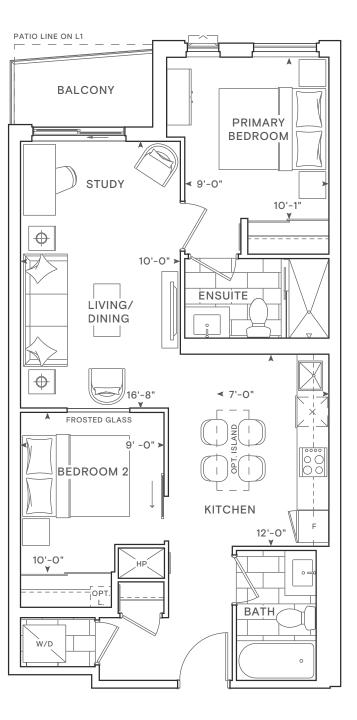

### THE SAW WHET

LEVEL 4

1 Bedroom Total: 530-4 Interior: 480

Total: 530-557 sq.ft. Interior: 480 sq.ft. Exterior: 50-77 sq.ft.

THE SAW WHET

LEVEL 5-6

THE SAW WHET

### THE SAW WHET

LEVEL 5-6

1 Bedroom + Flex Total: 562-611 sq.ft.. Interior: 523 sq.ft. Exterior: 39-88 sq.ft.