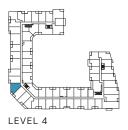

### THE SAW WHET

LEVEL 4

1 Bedroom Total: 530-4 Interior: 480

Total: 530-557 sq.ft. Interior: 480 sq.ft. Exterior: 50-77 sq.ft.

THE SAW WHET

LEVEL 5-6

THE SAW WHET

### THE SAW WHET

1F

LEVEL 4

1 Bedroom Total: 542-553 sq.ft. Interior: 503 sq.ft. Exterior: 39-50 sq.ft.

### THE SAW WHET

1H

LEVEL 4

1 Bedroom Total: 546 sq.ft. Interior: 517 sq.ft. Exterior: 29 sq.ft.

1J

1K

1 Bedroom Total: 562-573 sq.ft. Interior: 523 sq.ft. Exterior: 39-50 sq.ft.

2 Bedrooms Total: 770-778 sq.ft. Interior: 737 sq.ft. Exterior: 33-41 sq.ft.

LEVEL 4

2 Bedrooms Total: 802 sq.ft. Interior: 746 sq.ft. Exterior: 56 sq.ft.

Building and view not to scale. All dimensions are approximate and subject to normal construction variances. Dimensions may exceed the usable floor area. Sizes and specifications subject to change without notice. Actual usable floor space may vary from the stated floor area. Furniture is displayed for illustration purposes only and does not necessarily reflect the electrical plan for the suite. Suites are sold unfurnished. Balcony and façade variations may apply, contact a sales representative for further details. E.&O.E. March 2022.

LEVEL 4

2K

2 Bedrooms Total: 813-855 sq.ft. Interior: 759 sq.ft. Exterior: 54-96 sq.ft.