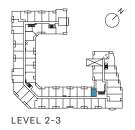

┛╹┯╹┲╹

LEVEL 2-3

2H

2 Bedrooms + Study Total: 789-794 sq.ft. Interior: 756 sq.ft. Exterior: 33-38 sq.ft.

2 Bedrooms Total: 798-823 sq.ft. Interior: 758 sq.ft. Exterior: 40-65 sq.ft.

2J

THE SAW WHET

Building and view not to scale. All dimensions are approximate and subject to normal construction variances. Dimensions may exceed the usable floor area. Sizes and specifications subject to change without notice. Actual usable floor space may vary from the stated floor area. Furniture is displayed for illustration purposes only and does not necessarily reflect the electrical plan for the suite. Suites are sold unfurnished. Balcony and façade variations may apply. contact a sales representative for further details. E.&O.E. March 2022.