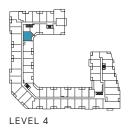

### THE SAW WHET

LEVEL 4

1 Bedroom Total: 530-4 Interior: 480

Total: 530-557 sq.ft. Interior: 480 sq.ft. Exterior: 50-77 sq.ft.

THE SAW WHET

LEVEL 5-6

THE SAW WHET