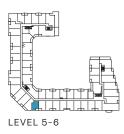

### THE SAW WHET

LEVEL 4

1 Bedroom Total: 530-4 Interior: 480

Total: 530-557 sq.ft. Interior: 480 sq.ft. Exterior: 50-77 sq.ft.

THE SAW WHET

LEVEL 5-6

THE SAW WHET

### THE SAW WHET

LEVEL 5-6

1 Bedroom + Flex Total: 562-611 sq.ft.. Interior: 523 sq.ft. Exterior: 39-88 sq.ft.

### THE SAW WHET

LEVEL 5-6