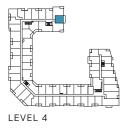

### THE SAW WHET

LEVEL 4

1 Bedroom Total: 530-4 Interior: 480

Total: 530-557 sq.ft. Interior: 480 sq.ft. Exterior: 50-77 sq.ft.

THE SAW WHET

LEVEL 5-6

THE SAW WHET

### THE SAW WHET

1F

LEVEL 4

1 Bedroom Total: 542-553 sq.ft. Interior: 503 sq.ft. Exterior: 39-50 sq.ft.

### THE SAW WHET

1H

LEVEL 4

1 Bedroom Total: 546 sq.ft. Interior: 517 sq.ft. Exterior: 29 sq.ft.

1J

1K

1 Bedroom Total: 562-573 sq.ft. Interior: 523 sq.ft. Exterior: 39-50 sq.ft.

2 Bedrooms Total: 770-778 sq.ft. Interior: 737 sq.ft. Exterior: 33-41 sq.ft.

LEVEL 4

2 Bedrooms Total: 802 sq.ft. Interior: 746 sq.ft. Exterior: 56 sq.ft.

Building and view not to scale. All dimensions are approximate and subject to normal construction variances. Dimensions may exceed the usable floor area. Sizes and specifications subject to change without notice. Actual usable floor space may vary from the stated floor area. Furniture is displayed for illustration purposes only and does not necessarily reflect the electrical plan for the suite. Suites are sold unfurnished. Balcony and façade variations may apply, contact a sales representative for further details. E.&O.E. March 2022.

LEVEL 4

2K

2 Bedrooms Total: 813-855 sq.ft. Interior: 759 sq.ft. Exterior: 54-96 sq.ft.