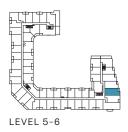

### THE SAW WHET

LEVEL 5-6

1 Bedroom + Flex Total: 562-611 sq.ft.. Interior: 523 sq.ft. Exterior: 39-88 sq.ft.

### THE SAW WHET

LEVEL 5-6