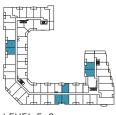

### THE SAW WHET

LEVEL 4

1 Bedroom Total: 530-4 Interior: 480

Total: 530-557 sq.ft. Interior: 480 sq.ft. Exterior: 50-77 sq.ft.

THE SAW WHET

LEVEL 5-6

THE SAW WHET

### THE SAW WHET

LEVEL 5-6

1 Bedroom + Flex Total: 562-611 sq.ft.. Interior: 523 sq.ft. Exterior: 39-88 sq.ft.

### THE SAW WHET

LEVEL 5-6