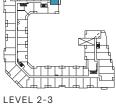

┛╹┯╹┲╹

LEVEL 2-3

2H

2 Bedrooms + Study Total: 789-794 sq.ft. Interior: 756 sq.ft. Exterior: 33-38 sq.ft.

2 Bedrooms Total: 798-823 sq.ft. Interior: 758 sq.ft. Exterior: 40-65 sq.ft.

2J

THE SAW WHET

Building and view not to scale. All dimensions are approximate and subject to normal construction variances. Dimensions may exceed the usable floor area. Sizes and specifications subject to change without notice. Actual usable floor space may vary from the stated floor area. Furniture is displayed for illustration purposes only and does not necessarily reflect the electrical plan for the suite. Suites are sold unfurnished. Balcony and façade variations may apply. contact a sales representative for further details. E.&O.E. March 2022.