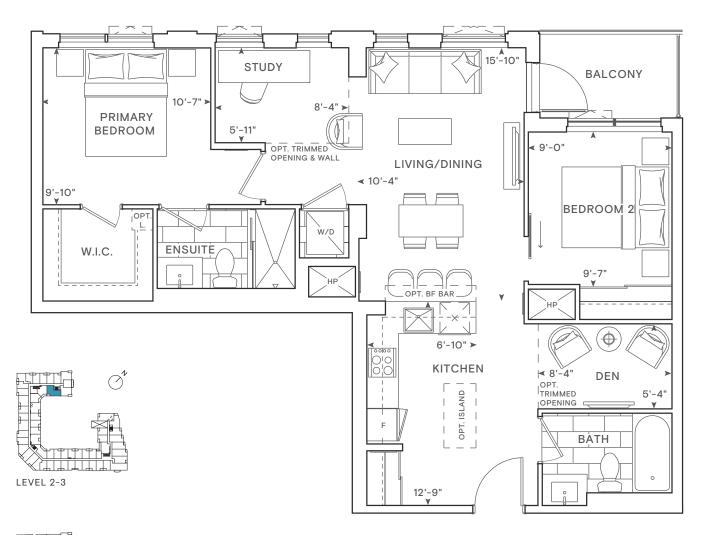

# 1M+D

1 Bedroom + Den Total: 698-704 sq.ft. Interior: 654 sq.ft. Exterior: 44-50 sq.ft.