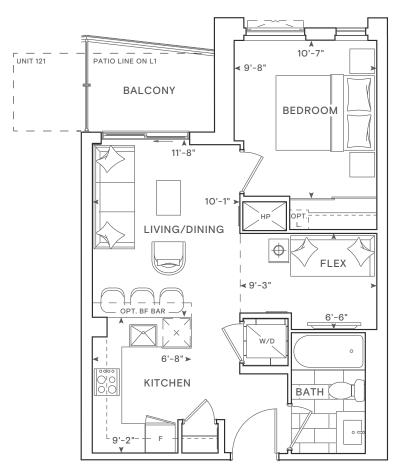

### THE SAW WHET

1A

1 Bedroom Total: 518 sq.ft. Interior: 468 sq.ft. Exterior: 50 sq.ft. THE SAW WHET

1Bedroom Total: 516-527 sq.ft. Interior: 477 sq.ft. Exterior: 39-50 sq.ft.