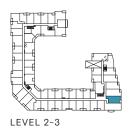

┛╹┯╹┲╹

LEVEL 2-3

2H

2 Bedrooms + Study Total: 789-794 sq.ft. Interior: 756 sq.ft. Exterior: 33-38 sq.ft.

2 Bedrooms Total: 798-823 sq.ft. Interior: 758 sq.ft. Exterior: 40-65 sq.ft.

2J

THE SAW WHET

Building and view not to scale. All dimensions are approximate and subject to normal construction variances. Dimensions may exceed the usable floor area. Sizes and specifications subject to change without notice. Actual usable floor space may vary from the stated floor area. Furniture is displayed for illustration purposes only and does not necessarily reflect the electrical plan for the suite. Suites are sold unfurnished. Balcony and façade variations may apply. contact a sales representative for further details. E.&O.E. March 2022.