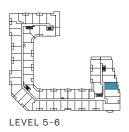

### THE SAW WHET

LEVEL 4

1 Bedroom Total: 530-4 Interior: 480

Total: 530-557 sq.ft. Interior: 480 sq.ft. Exterior: 50-77 sq.ft.

THE SAW WHET

LEVEL 5-6

THE SAW WHET

### THE SAW WHET

LEVEL 5-6

1 Bedroom + Flex Total: 562-611 sq.ft.. Interior: 523 sq.ft. Exterior: 39-88 sq.ft.