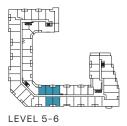

### THE SAW WHET

LEVEL 4

1 Bedroom Total: 530-4 Interior: 480

Total: 530-557 sq.ft. Interior: 480 sq.ft. Exterior: 50-77 sq.ft.

THE SAW WHET

LEVEL 5-6

THE SAW WHET

### THE SAW WHET

LEVEL 5-6

1 Bedroom + Flex Total: 562-611 sq.ft.. Interior: 523 sq.ft. Exterior: 39-88 sq.ft.

### THE SAW WHET

LEVEL 5-6