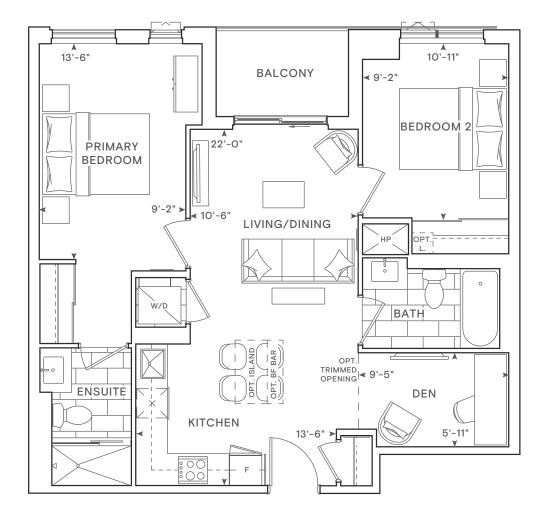

### THE SAW WHET

1 Bedroom + Flex Total: 782-870 sq.ft. Interior: 615 sq.ft. Exterior: 167-255 sq.ft.

1 Bedroom + Den Total: 684 sq.ft. Interior: 640 sq.ft. Exterior: 44 sq.ft.

1 Bedroom + Den Total: 731-736 sq.ft. Interior: 643 sq.ft. Exterior: 88-93 sq.ft.