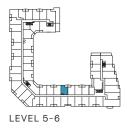

### THE SAW WHET

LEVEL 4

1 Bedroom Total: 530-4 Interior: 480

Total: 530-557 sq.ft. Interior: 480 sq.ft. Exterior: 50-77 sq.ft.

THE SAW WHET

LEVEL 5-6

THE SAW WHET

### THE SAW WHET

LEVEL 5-6

1 Bedroom + Flex Total: 562-611 sq.ft.. Interior: 523 sq.ft. Exterior: 39-88 sq.ft.