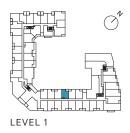

# SAW WHET

CAIVAN

Studio Total: 371 sq.ft. Interior: 331 sq.ft. Exterior: 40 sq.ft.