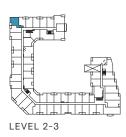

┛╹┯╹┲╹

LEVEL 2-3

2H

2 Bedrooms + Study Total: 789-794 sq.ft. Interior: 756 sq.ft. Exterior: 33-38 sq.ft.

2 Bedrooms Total: 798-823 sq.ft. Interior: 758 sq.ft. Exterior: 40-65 sq.ft.

2J

THE SAW WHET

Building and view not to scale. All dimensions are approximate and subject to normal construction variances. Dimensions may exceed the usable floor area. Sizes and specifications subject to change without notice. Actual usable floor space may vary from the stated floor area. Furniture is displayed for illustration purposes only and does not necessarily reflect the electrical plan for the suite. Suites are sold unfurnished. Balcony and façade variations may apply. contact a sales representative for further details. E.&O.E. March 2022.