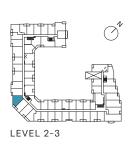

┛╹┯╹┲╹

LEVEL 2-3

2H

2 Bedrooms + Study Total: 789-794 sq.ft. Interior: 756 sq.ft. Exterior: 33-38 sq.ft.

2 Bedrooms Total: 798-823 sq.ft. Interior: 758 sq.ft. Exterior: 40-65 sq.ft.

2J

THE SAW WHET

Building and view not to scale. All dimensions are approximate and subject to normal construction variances. Dimensions may exceed the usable floor area. Sizes and specifications subject to change without notice. Actual usable floor space may vary from the stated floor area. Furniture is displayed for illustration purposes only and does not necessarily reflect the electrical plan for the suite. Suites are sold unfurnished. Balcony and façade variations may apply. contact a sales representative for further details. E.&O.E. March 2022.