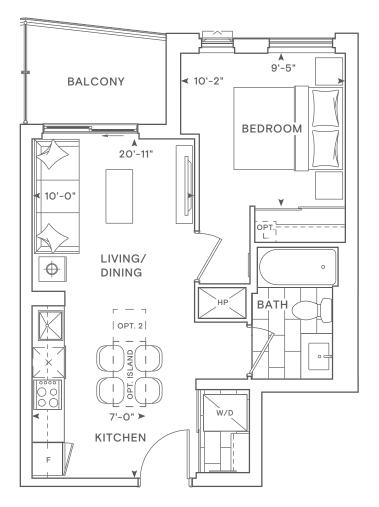

### THE SAW WHET

1A

1 Bedroom Total: 518 sq.ft. Interior: 468 sq.ft. Exterior: 50 sq.ft. THE SAW WHET

1Bedroom Total: 516-527 sq.ft. Interior: 477 sq.ft. Exterior: 39-50 sq.ft.