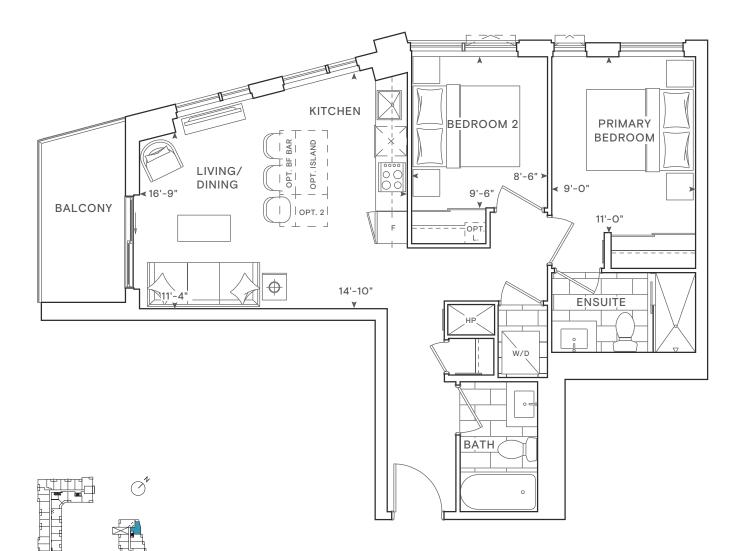

### THE SAW WHET

1H

LEVEL 4

1 Bedroom Total: 546 sq.ft. Interior: 517 sq.ft. Exterior: 29 sq.ft.

1J

1K

1 Bedroom Total: 562-573 sq.ft. Interior: 523 sq.ft. Exterior: 39-50 sq.ft.