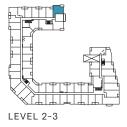

┛╹┯╹┲╹

LEVEL 2-3

2H

2 Bedrooms + Study Total: 789-794 sq.ft. Interior: 756 sq.ft. Exterior: 33-38 sq.ft.

2 Bedrooms Total: 798-823 sq.ft. Interior: 758 sq.ft. Exterior: 40-65 sq.ft.

2J

THE SAW WHET

Building and view not to scale. All dimensions are approximate and subject to normal construction variances. Dimensions may exceed the usable floor area. Sizes and specifications subject to change without notice. Actual usable floor space may vary from the stated floor area. Furniture is displayed for illustration purposes only and does not necessarily reflect the electrical plan for the suite. Suites are sold unfurnished. Balcony and façade variations may apply. contact a sales representative for further details. E.&O.E. March 2022.