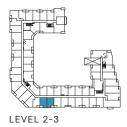

┛╹┯╹┲╹

LEVEL 2-3

2H

2 Bedrooms + Study Total: 789-794 sq.ft. Interior: 756 sq.ft. Exterior: 33-38 sq.ft.

2 Bedrooms Total: 798-823 sq.ft. Interior: 758 sq.ft. Exterior: 40-65 sq.ft.

2J

THE SAW WHET

Building and view not to scale. All dimensions are approximate and subject to normal construction variances. Dimensions may exceed the usable floor area. Sizes and specifications subject to change without notice. Actual usable floor space may vary from the stated floor area. Furniture is displayed for illustration purposes only and does not necessarily reflect the electrical plan for the suite. Suites are sold unfurnished. Balcony and façade variations may apply. contact a sales representative for further details. E.&O.E. March 2022.