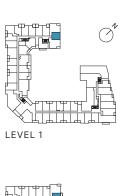

# SAW WHET

CAIVAN

Studio Total: 371 sq.ft. Interior: 331 sq.ft. Exterior: 40 sq.ft.