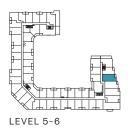

### THE SAW WHET

LEVEL 4

1 Bedroom Total: 530-4 Interior: 480

Total: 530-557 sq.ft. Interior: 480 sq.ft. Exterior: 50-77 sq.ft.

THE SAW WHET

LEVEL 5-6

THE SAW WHET