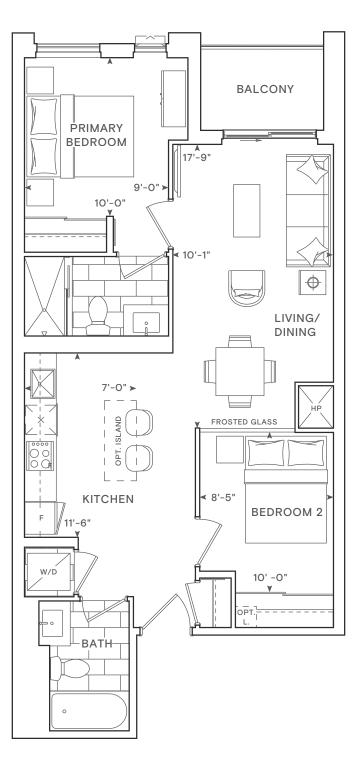

### THE SAW WHET

1A

1 Bedroom Total: 518 sq.ft. Interior: 468 sq.ft. Exterior: 50 sq.ft. THE SAW WHET

1Bedroom Total: 516-527 sq.ft. Interior: 477 sq.ft. Exterior: 39-50 sq.ft.