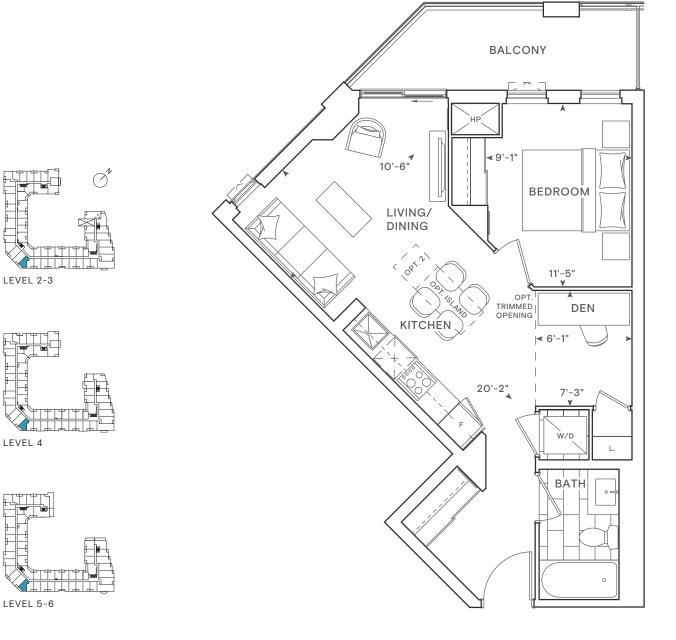

### THE SAW WHET

LEVEL 4

1 Bedroom Total: 530-4 Interior: 480

Total: 530-557 sq.ft. Interior: 480 sq.ft. Exterior: 50-77 sq.ft.

THE SAW WHET

LEVEL 5-6

THE SAW WHET