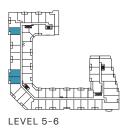

### THE SAW WHET

LEVEL 4

1 Bedroom Total: 530-4 Interior: 480

Total: 530-557 sq.ft. Interior: 480 sq.ft. Exterior: 50-77 sq.ft.

THE SAW WHET

LEVEL 5-6

THE SAW WHET