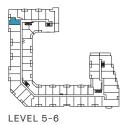

### THE SAW WHET

LEVEL 4

1 Bedroom Total: 530-4 Interior: 480

Total: 530-557 sq.ft. Interior: 480 sq.ft. Exterior: 50-77 sq.ft.

THE SAW WHET

LEVEL 5-6

THE SAW WHET

### THE SAW WHET

LEVEL 5-6

1 Bedroom + Flex Total: 562-611 sq.ft.. Interior: 523 sq.ft. Exterior: 39-88 sq.ft.