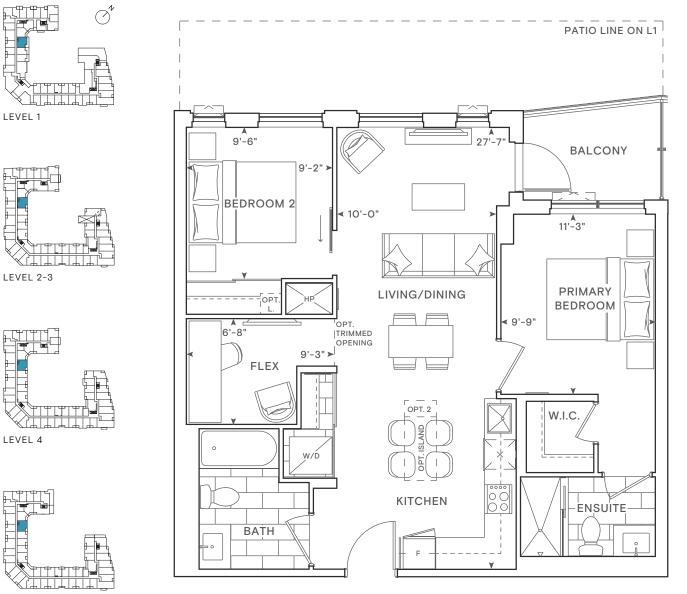

# 1N+D

1 Bedroom + Flex Total: 739-746 sq.ft. Interior: 662 sq.ft. Exterior: 77-84 sq.ft.

2A

2 Bedrooms Total: 687 sq.ft. Interior: 631 sq.ft. Exterior: 56 sq.ft.

2 Bedrooms Total: 805-937 sq.ft. Interior: 688 sq.ft. Exterior: 117-249 sq.ft.