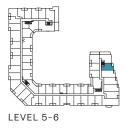

### THE SAW WHET

LEVEL 4

1 Bedroom Total: 530-4 Interior: 480

Total: 530-557 sq.ft. Interior: 480 sq.ft. Exterior: 50-77 sq.ft.

THE SAW WHET

LEVEL 5-6

THE SAW WHET

### THE SAW WHET

LEVEL 5-6

1 Bedroom + Flex Total: 562-611 sq.ft.. Interior: 523 sq.ft. Exterior: 39-88 sq.ft.

### THE SAW WHET

LEVEL 5-6