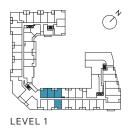

# SAW WHET

CAIVAN

Studio Total: 371 sq.ft. Interior: 331 sq.ft. Exterior: 40 sq.ft.