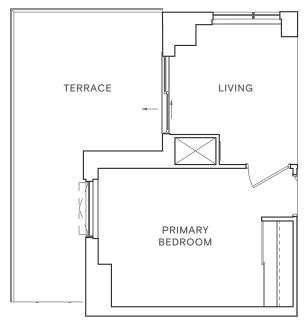

### THE SAW WHET

1A

1 Bedroom Total: 518 sq.ft. Interior: 468 sq.ft. Exterior: 50 sq.ft. THE SAW WHET

1Bedroom Total: 516-527 sq.ft. Interior: 477 sq.ft. Exterior: 39-50 sq.ft.