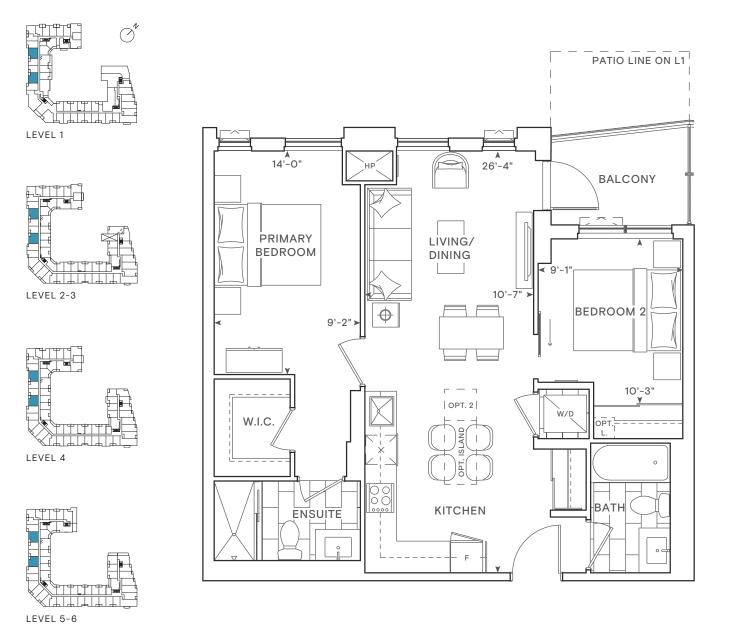

### THE SAW WHET

1A

1 Bedroom Total: 518 sq.ft. Interior: 468 sq.ft. Exterior: 50 sq.ft. THE SAW WHET

1Bedroom Total: 516-527 sq.ft. Interior: 477 sq.ft. Exterior: 39-50 sq.ft.