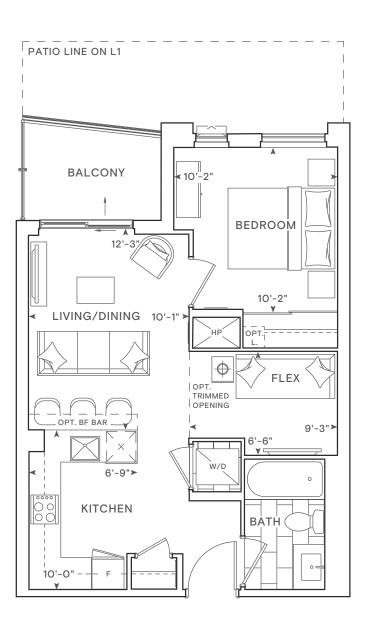

### THE SAW WHET

1H

LEVEL 4

1 Bedroom Total: 546 sq.ft. Interior: 517 sq.ft. Exterior: 29 sq.ft.

1J

1K

1 Bedroom Total: 562-573 sq.ft. Interior: 523 sq.ft. Exterior: 39-50 sq.ft.