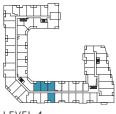

### THE SAW WHET

LEVEL 4

1 Bedroom Total: 530-4 Interior: 480

Total: 530-557 sq.ft. Interior: 480 sq.ft. Exterior: 50-77 sq.ft.

THE SAW WHET

LEVEL 5-6

THE SAW WHET

2 Bedrooms Total: 770-778 sq.ft. Interior: 737 sq.ft. Exterior: 33-41 sq.ft.

LEVEL 4

2 Bedrooms Total: 802 sq.ft. Interior: 746 sq.ft. Exterior: 56 sq.ft.

Building and view not to scale. All dimensions are approximate and subject to normal construction variances. Dimensions may exceed the usable floor area. Sizes and specifications subject to change without notice. Actual usable floor space may vary from the stated floor area. Furniture is displayed for illustration purposes only and does not necessarily reflect the electrical plan for the suite. Suites are sold unfurnished. Balcony and façade variations may apply, contact a sales representative for further details. E.&O.E. March 2022.

LEVEL 4

2K

2 Bedrooms Total: 813-855 sq.ft. Interior: 759 sq.ft. Exterior: 54-96 sq.ft.