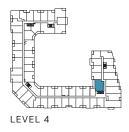

### THE SAW WHET

LEVEL 4

1 Bedroom Total: 530-4 Interior: 480

Total: 530-557 sq.ft. Interior: 480 sq.ft. Exterior: 50-77 sq.ft.

THE SAW WHET

LEVEL 5-6

THE SAW WHET