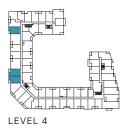

### THE SAW WHET

LEVEL 4

1 Bedroom Total: 530-4 Interior: 480

Total: 530-557 sq.ft. Interior: 480 sq.ft. Exterior: 50-77 sq.ft.

THE SAW WHET

LEVEL 5-6

THE SAW WHET

### THE SAW WHET

1F

LEVEL 4

1 Bedroom Total: 542-553 sq.ft. Interior: 503 sq.ft. Exterior: 39-50 sq.ft.

### THE SAW WHET

1H

LEVEL 4

1 Bedroom Total: 546 sq.ft. Interior: 517 sq.ft. Exterior: 29 sq.ft.

1J

1K

1 Bedroom Total: 562-573 sq.ft. Interior: 523 sq.ft. Exterior: 39-50 sq.ft.

2 Bedrooms Total: 770-778 sq.ft. Interior: 737 sq.ft. Exterior: 33-41 sq.ft.

LEVEL 4

2 Bedrooms Total: 802 sq.ft. Interior: 746 sq.ft. Exterior: 56 sq.ft.

Building and view not to scale. All dimensions are approximate and subject to normal construction variances. Dimensions may exceed the usable floor area. Sizes and specifications subject to change without notice. Actual usable floor space may vary from the stated floor area. Furniture is displayed for illustration purposes only and does not necessarily reflect the electrical plan for the suite. Suites are sold unfurnished. Balcony and façade variations may apply, contact a sales representative for further details. E.&O.E. March 2022.

LEVEL 4

2K

2 Bedrooms Total: 813-855 sq.ft. Interior: 759 sq.ft. Exterior: 54-96 sq.ft.