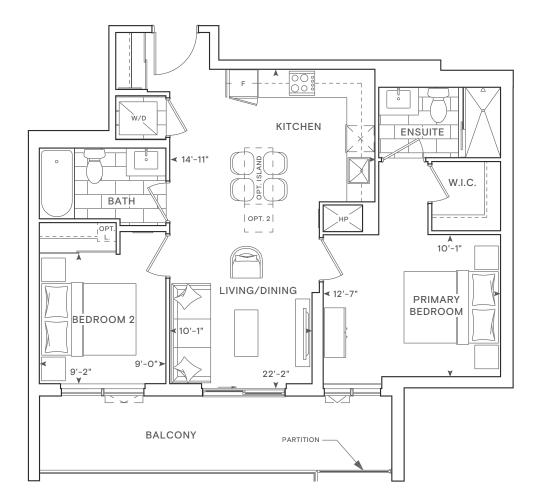

### THE SAW WHET

LEVEL 4

1 Bedroom Total: 530-4 Interior: 480

Total: 530-557 sq.ft. Interior: 480 sq.ft. Exterior: 50-77 sq.ft.

THE SAW WHET

LEVEL 5-6

THE SAW WHET