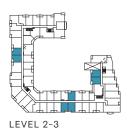

┛╹┯╹┲╹

LEVEL 2-3

2H

2 Bedrooms + Study Total: 789-794 sq.ft. Interior: 756 sq.ft. Exterior: 33-38 sq.ft.

2 Bedrooms Total: 798-823 sq.ft. Interior: 758 sq.ft. Exterior: 40-65 sq.ft.

2J

THE SAW WHET

Building and view not to scale. All dimensions are approximate and subject to normal construction variances. Dimensions may exceed the usable floor area. Sizes and specifications subject to change without notice. Actual usable floor space may vary from the stated floor area. Furniture is displayed for illustration purposes only and does not necessarily reflect the electrical plan for the suite. Suites are sold unfurnished. Balcony and façade variations may apply. contact a sales representative for further details. E.&O.E. March 2022.