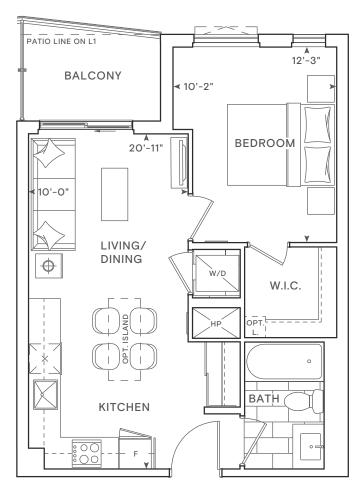

### THE SAW WHET

1A

1 Bedroom Total: 518 sq.ft. Interior: 468 sq.ft. Exterior: 50 sq.ft. THE SAW WHET

1Bedroom Total: 516-527 sq.ft. Interior: 477 sq.ft. Exterior: 39-50 sq.ft.