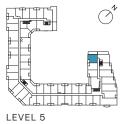

### THE SAW WHET

LEVEL 4

1 Bedroom Total: 530-4 Interior: 480

Total: 530-557 sq.ft. Interior: 480 sq.ft. Exterior: 50-77 sq.ft.

THE SAW WHET

LEVEL 5-6

THE SAW WHET

### THE SAW WHET

LEVEL 5-6

1 Bedroom + Flex Total: 562-611 sq.ft.. Interior: 523 sq.ft. Exterior: 39-88 sq.ft.