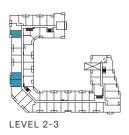

┛╹┯╹┲╹

LEVEL 2-3

2H

2 Bedrooms + Study Total: 789-794 sq.ft. Interior: 756 sq.ft. Exterior: 33-38 sq.ft.

2 Bedrooms Total: 798-823 sq.ft. Interior: 758 sq.ft. Exterior: 40-65 sq.ft.

2J

THE SAW WHET

Building and view not to scale. All dimensions are approximate and subject to normal construction variances. Dimensions may exceed the usable floor area. Sizes and specifications subject to change without notice. Actual usable floor space may vary from the stated floor area. Furniture is displayed for illustration purposes only and does not necessarily reflect the electrical plan for the suite. Suites are sold unfurnished. Balcony and façade variations may apply. contact a sales representative for further details. E.&O.E. March 2022.

LEVEL 3

LEVEL 2

3A

3 Bedrooms Total: 1092 sq.ft. Interior: 1016 sq.ft. Exterior: 76 sq.ft.

3B

3 Bedrooms Total: 1216-1395 sq.ft. Interior: 1062 sq.ft. Exterior: 154-333 sq.ft.