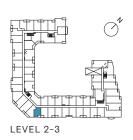

┛╹┯╹┲╹

LEVEL 2-3

2H

2 Bedrooms + Study Total: 789-794 sq.ft. Interior: 756 sq.ft. Exterior: 33-38 sq.ft.

2 Bedrooms Total: 798-823 sq.ft. Interior: 758 sq.ft. Exterior: 40-65 sq.ft.

2J

THE SAW WHET

Building and view not to scale. All dimensions are approximate and subject to normal construction variances. Dimensions may exceed the usable floor area. Sizes and specifications subject to change without notice. Actual usable floor space may vary from the stated floor area. Furniture is displayed for illustration purposes only and does not necessarily reflect the electrical plan for the suite. Suites are sold unfurnished. Balcony and façade variations may apply. contact a sales representative for further details. E.&O.E. March 2022.