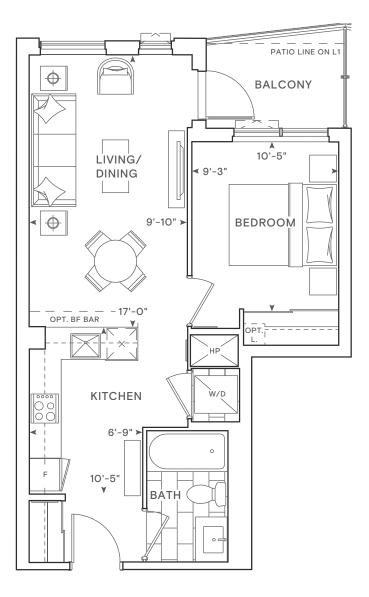

### THE SAW WHET

1A

1 Bedroom Total: 518 sq.ft. Interior: 468 sq.ft. Exterior: 50 sq.ft. THE SAW WHET

1Bedroom Total: 516-527 sq.ft. Interior: 477 sq.ft. Exterior: 39-50 sq.ft.