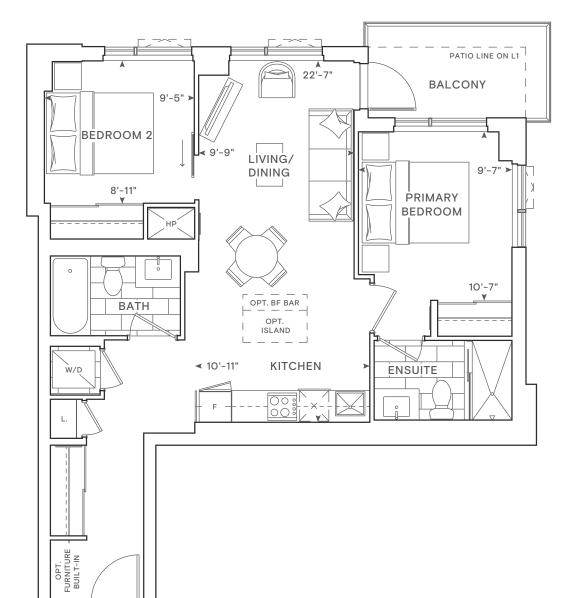

### THE SAW WHET

1A

1 Bedroom Total: 518 sq.ft. Interior: 468 sq.ft. Exterior: 50 sq.ft. THE SAW WHET

1Bedroom Total: 516-527 sq.ft. Interior: 477 sq.ft. Exterior: 39-50 sq.ft.