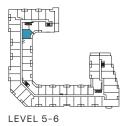

### THE SAW WHET

LEVEL 4

1 Bedroom Total: 530-4 Interior: 480

Total: 530-557 sq.ft. Interior: 480 sq.ft. Exterior: 50-77 sq.ft.

THE SAW WHET

LEVEL 5-6

THE SAW WHET