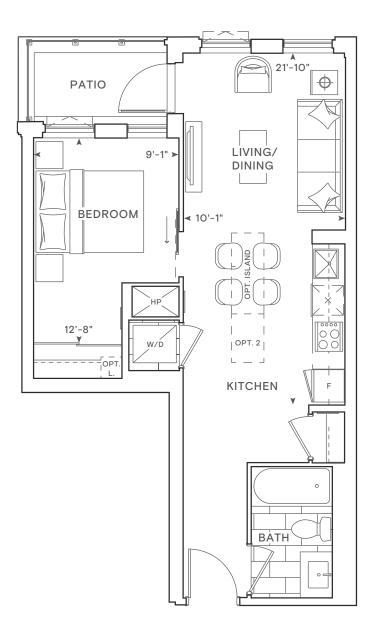

# 1D

1 Bedroom Total: 536 sq.ft. Interior: 486 sq.ft. Exterior: 50 sq.ft.

1 Bedroom Total: 500-621 sq.ft. Interior: 500 sq.ft. Exterior: 0-121 sq.ft. THE SAW WHET

1E

1 Bedroom Total: 542-553 sq.ft. Interior: 503 sq.ft. Exterior: 39-50 sq.ft.