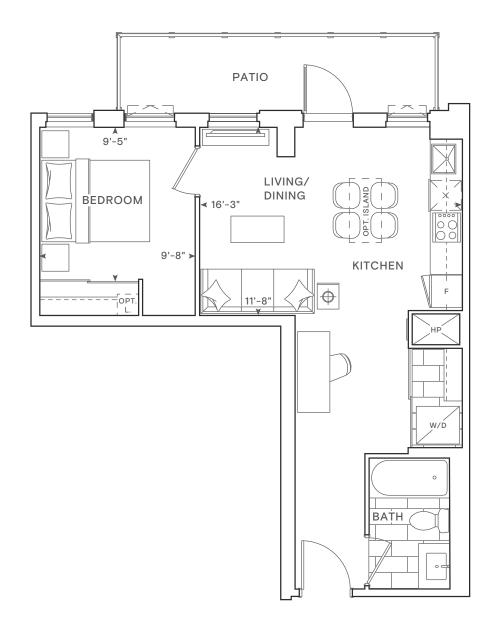

### THE SAW WHET

1A

1 Bedroom Total: 518 sq.ft. Interior: 468 sq.ft. Exterior: 50 sq.ft. THE SAW WHET

1Bedroom Total: 516-527 sq.ft. Interior: 477 sq.ft. Exterior: 39-50 sq.ft.