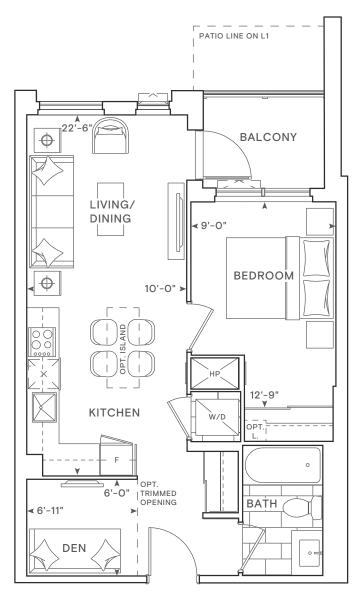

### THE SAW WHET

1F

LEVEL 4

1 Bedroom Total: 542-553 sq.ft. Interior: 503 sq.ft. Exterior: 39-50 sq.ft.