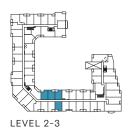

┛╹┯╹┲╹

LEVEL 2-3

2H

2 Bedrooms + Study Total: 789-794 sq.ft. Interior: 756 sq.ft. Exterior: 33-38 sq.ft.

2 Bedrooms Total: 798-823 sq.ft. Interior: 758 sq.ft. Exterior: 40-65 sq.ft.

2J

THE SAW WHET

Building and view not to scale. All dimensions are approximate and subject to normal construction variances. Dimensions may exceed the usable floor area. Sizes and specifications subject to change without notice. Actual usable floor space may vary from the stated floor area. Furniture is displayed for illustration purposes only and does not necessarily reflect the electrical plan for the suite. Suites are sold unfurnished. Balcony and façade variations may apply. contact a sales representative for further details. E.&O.E. March 2022.