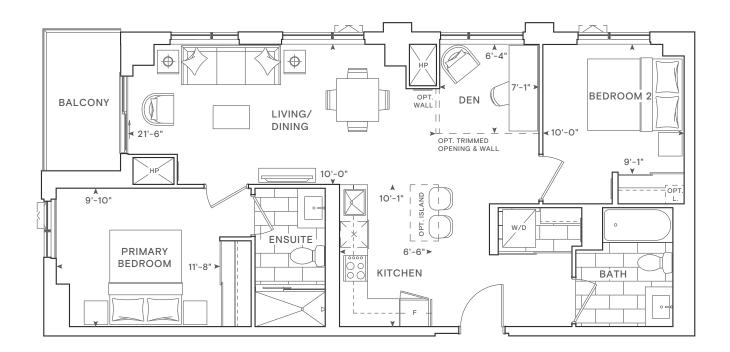

# 1N+D

1 Bedroom + Flex Total: 739-746 sq.ft. Interior: 662 sq.ft. Exterior: 77-84 sq.ft.

2A

2 Bedrooms Total: 687 sq.ft. Interior: 631 sq.ft. Exterior: 56 sq.ft.

2 Bedrooms Total: 805-937 sq.ft. Interior: 688 sq.ft. Exterior: 117-249 sq.ft.