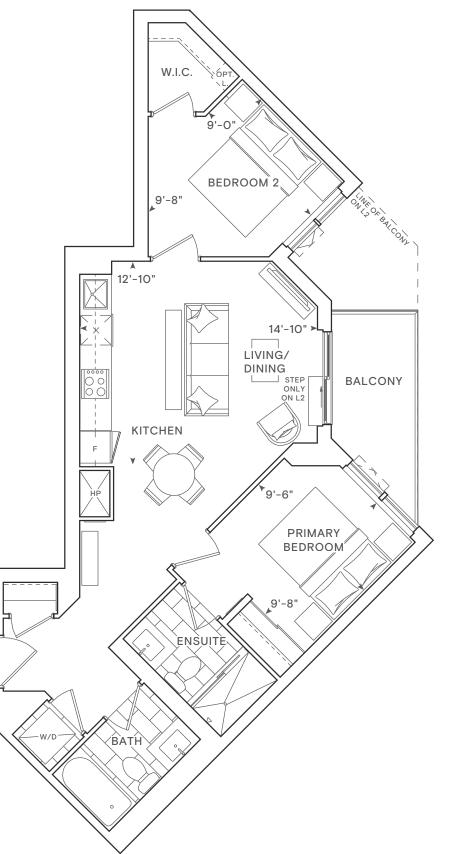

### THE SAW WHET

LEVEL 4

1 Bedroom Total: 530-4 Interior: 480

Total: 530-557 sq.ft. Interior: 480 sq.ft. Exterior: 50-77 sq.ft.

THE SAW WHET

LEVEL 5-6

THE SAW WHET

### THE SAW WHET

1F

LEVEL 4

1 Bedroom Total: 542-553 sq.ft. Interior: 503 sq.ft. Exterior: 39-50 sq.ft.