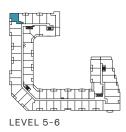

### THE SAW WHET

LEVEL 4

1 Bedroom Total: 530-4 Interior: 480

Total: 530-557 sq.ft. Interior: 480 sq.ft. Exterior: 50-77 sq.ft.

THE SAW WHET

LEVEL 5-6

THE SAW WHET

### THE SAW WHET

LEVEL 5-6

1 Bedroom + Flex Total: 562-611 sq.ft.. Interior: 523 sq.ft. Exterior: 39-88 sq.ft.

### THE SAW WHET

LEVEL 5-6