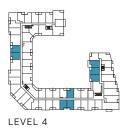

### THE SAW WHET

LEVEL 4

1 Bedroom Total: 530-4 Interior: 480

Total: 530-557 sq.ft. Interior: 480 sq.ft. Exterior: 50-77 sq.ft.

THE SAW WHET

LEVEL 5-6

THE SAW WHET

### THE SAW WHET

1F

LEVEL 4

1 Bedroom Total: 542-553 sq.ft. Interior: 503 sq.ft. Exterior: 39-50 sq.ft.

### THE SAW WHET

1H

LEVEL 4

1 Bedroom Total: 546 sq.ft. Interior: 517 sq.ft. Exterior: 29 sq.ft.

1J

1K

1 Bedroom Total: 562-573 sq.ft. Interior: 523 sq.ft. Exterior: 39-50 sq.ft.

2 Bedrooms Total: 770-778 sq.ft. Interior: 737 sq.ft. Exterior: 33-41 sq.ft.

LEVEL 4

2 Bedrooms Total: 802 sq.ft. Interior: 746 sq.ft. Exterior: 56 sq.ft.

Building and view not to scale. All dimensions are approximate and subject to normal construction variances. Dimensions may exceed the usable floor area. Sizes and specifications subject to change without notice. Actual usable floor space may vary from the stated floor area. Furniture is displayed for illustration purposes only and does not necessarily reflect the electrical plan for the suite. Suites are sold unfurnished. Balcony and façade variations may apply, contact a sales representative for further details. E.&O.E. March 2022.

LEVEL 4

2K

2 Bedrooms Total: 813-855 sq.ft. Interior: 759 sq.ft. Exterior: 54-96 sq.ft.