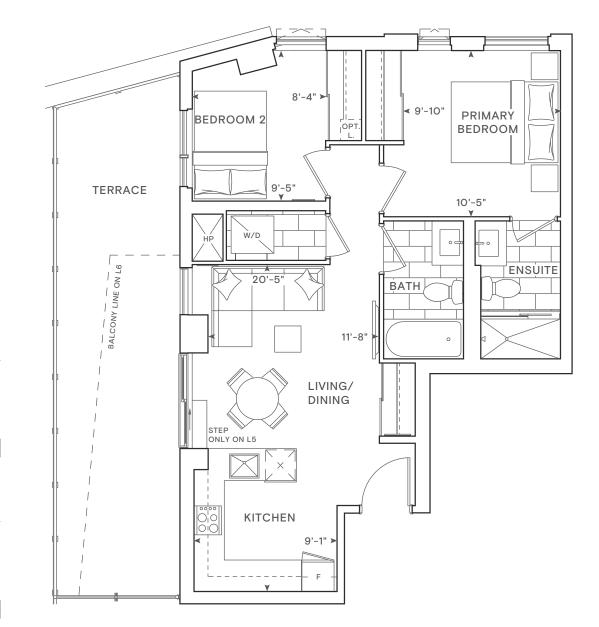

### THE SAW WHET

1A

1 Bedroom Total: 518 sq.ft. Interior: 468 sq.ft. Exterior: 50 sq.ft. THE SAW WHET

1Bedroom Total: 516-527 sq.ft. Interior: 477 sq.ft. Exterior: 39-50 sq.ft.

### THE SAW WHET

LEVEL 4

1 Bedroom Total: 530-4 Interior: 480

Total: 530-557 sq.ft. Interior: 480 sq.ft. Exterior: 50-77 sq.ft.

THE SAW WHET

LEVEL 5-6

THE SAW WHET