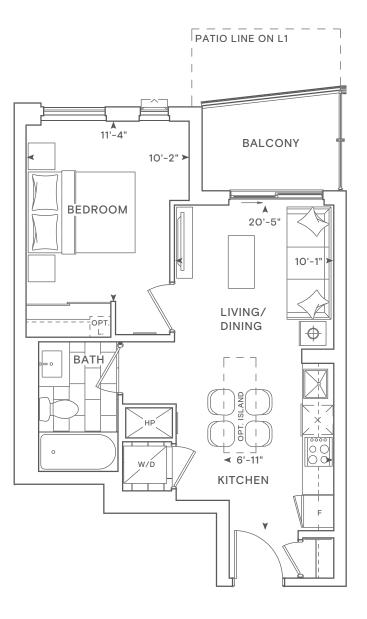

### THE SAW WHET

LEVEL 4

1 Bedroom Total: 530-4 Interior: 480

Total: 530-557 sq.ft. Interior: 480 sq.ft. Exterior: 50-77 sq.ft.

THE SAW WHET

LEVEL 5-6

THE SAW WHET