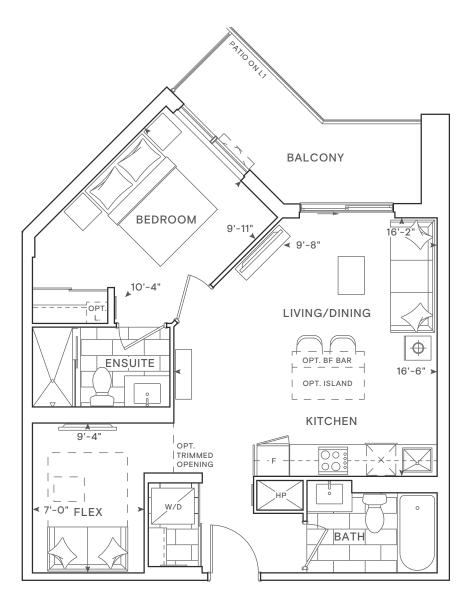

### THE SAW WHET

1A

1 Bedroom Total: 518 sq.ft. Interior: 468 sq.ft. Exterior: 50 sq.ft. THE SAW WHET

1Bedroom Total: 516-527 sq.ft. Interior: 477 sq.ft. Exterior: 39-50 sq.ft.