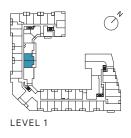

# SAW WHET

CAIVAN

Studio Total: 371 sq.ft. Interior: 331 sq.ft. Exterior: 40 sq.ft.