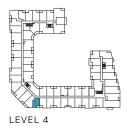

### THE SAW WHET

LEVEL 4

1 Bedroom Total: 530-4 Interior: 480

Total: 530-557 sq.ft. Interior: 480 sq.ft. Exterior: 50-77 sq.ft.

THE SAW WHET

LEVEL 5-6

THE SAW WHET

2 Bedrooms Total: 770-778 sq.ft. Interior: 737 sq.ft. Exterior: 33-41 sq.ft.

LEVEL 4

2 Bedrooms Total: 802 sq.ft. Interior: 746 sq.ft. Exterior: 56 sq.ft.

Building and view not to scale. All dimensions are approximate and subject to normal construction variances. Dimensions may exceed the usable floor area. Sizes and specifications subject to change without notice. Actual usable floor space may vary from the stated floor area. Furniture is displayed for illustration purposes only and does not necessarily reflect the electrical plan for the suite. Suites are sold unfurnished. Balcony and façade variations may apply, contact a sales representative for further details. E.&O.E. March 2022.

LEVEL 4

2K

2 Bedrooms Total: 813-855 sq.ft. Interior: 759 sq.ft. Exterior: 54-96 sq.ft.