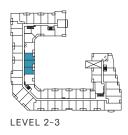

### THE SAW WHET

1A

1 Bedroom Total: 518 sq.ft. Interior: 468 sq.ft. Exterior: 50 sq.ft. THE SAW WHET

1Bedroom Total: 516-527 sq.ft. Interior: 477 sq.ft. Exterior: 39-50 sq.ft.