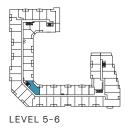

### THE SAW WHET

LEVEL 4

1 Bedroom Total: 530-4 Interior: 480

Total: 530-557 sq.ft. Interior: 480 sq.ft. Exterior: 50-77 sq.ft.

THE SAW WHET

LEVEL 5-6

THE SAW WHET

### THE SAW WHET

LEVEL 5-6

1 Bedroom + Flex Total: 562-611 sq.ft.. Interior: 523 sq.ft. Exterior: 39-88 sq.ft.