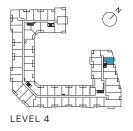

### THE SAW WHET

LEVEL 4

1 Bedroom Total: 530-4 Interior: 480

Total: 530-557 sq.ft. Interior: 480 sq.ft. Exterior: 50-77 sq.ft.

THE SAW WHET

LEVEL 5-6

THE SAW WHET

### THE SAW WHET

1F

LEVEL 4

1 Bedroom Total: 542-553 sq.ft. Interior: 503 sq.ft. Exterior: 39-50 sq.ft.

### THE SAW WHET

1H

LEVEL 4

1 Bedroom Total: 546 sq.ft. Interior: 517 sq.ft. Exterior: 29 sq.ft.

1J

1K

1 Bedroom Total: 562-573 sq.ft. Interior: 523 sq.ft. Exterior: 39-50 sq.ft.