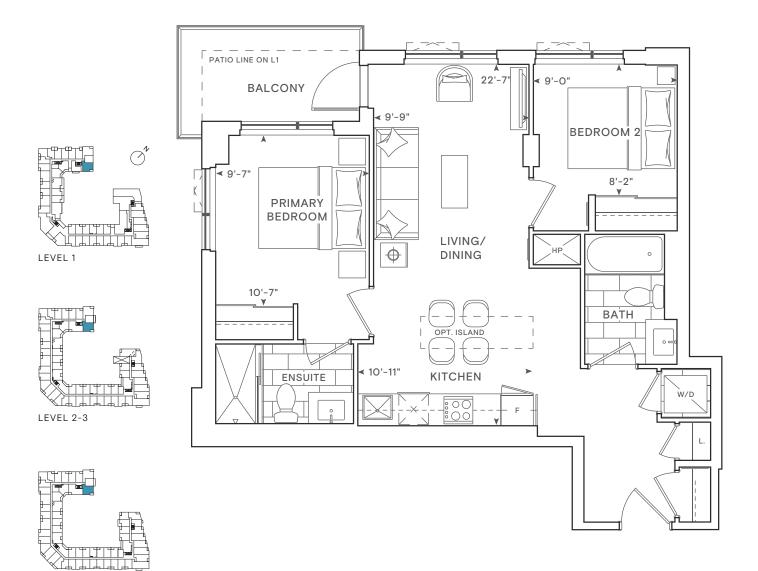

### THE SAW WHET

1A

1 Bedroom Total: 518 sq.ft. Interior: 468 sq.ft. Exterior: 50 sq.ft. THE SAW WHET

1Bedroom Total: 516-527 sq.ft. Interior: 477 sq.ft. Exterior: 39-50 sq.ft.