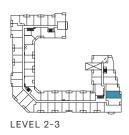

┛╹┯╹┲╹

LEVEL 2-3

2H

2 Bedrooms + Study Total: 789-794 sq.ft. Interior: 756 sq.ft. Exterior: 33-38 sq.ft.

2 Bedrooms Total: 798-823 sq.ft. Interior: 758 sq.ft. Exterior: 40-65 sq.ft.

2J

THE SAW WHET

Building and view not to scale. All dimensions are approximate and subject to normal construction variances. Dimensions may exceed the usable floor area. Sizes and specifications subject to change without notice. Actual usable floor space may vary from the stated floor area. Furniture is displayed for illustration purposes only and does not necessarily reflect the electrical plan for the suite. Suites are sold unfurnished. Balcony and façade variations may apply. contact a sales representative for further details. E.&O.E. March 2022.