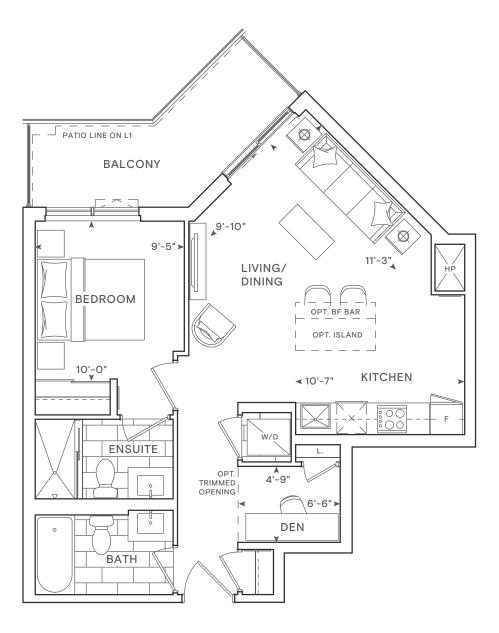

### THE SAW WHET

1A

1 Bedroom Total: 518 sq.ft. Interior: 468 sq.ft. Exterior: 50 sq.ft. THE SAW WHET

1Bedroom Total: 516-527 sq.ft. Interior: 477 sq.ft. Exterior: 39-50 sq.ft.