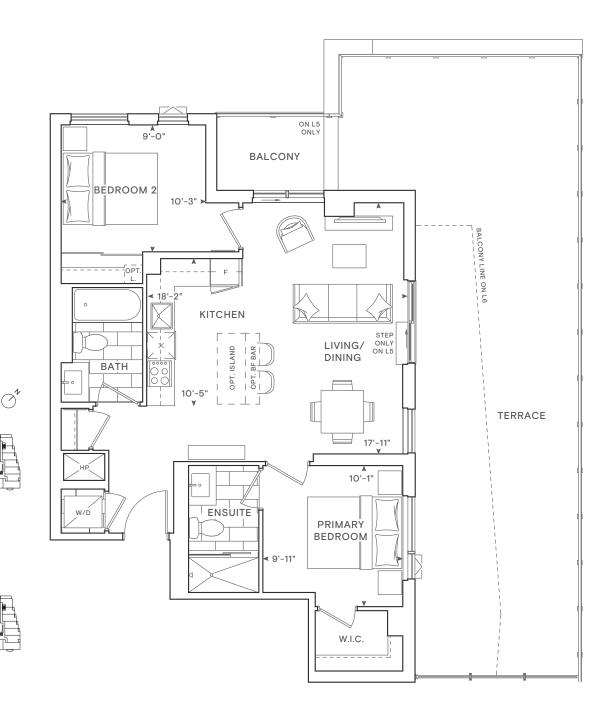

### THE SAW WHET

LEVEL 4

1 Bedroom Total: 530-4 Interior: 480

Total: 530-557 sq.ft. Interior: 480 sq.ft. Exterior: 50-77 sq.ft.

THE SAW WHET

LEVEL 5-6

THE SAW WHET

2 Bedrooms Total: 770-778 sq.ft. Interior: 737 sq.ft. Exterior: 33-41 sq.ft.

LEVEL 4

2 Bedrooms Total: 802 sq.ft. Interior: 746 sq.ft. Exterior: 56 sq.ft.

Building and view not to scale. All dimensions are approximate and subject to normal construction variances. Dimensions may exceed the usable floor area. Sizes and specifications subject to change without notice. Actual usable floor space may vary from the stated floor area. Furniture is displayed for illustration purposes only and does not necessarily reflect the electrical plan for the suite. Suites are sold unfurnished. Balcony and façade variations may apply, contact a sales representative for further details. E.&O.E. March 2022.