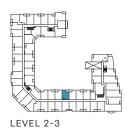

┛╹┯╹┲╹

LEVEL 2-3

2H

2 Bedrooms + Study Total: 789-794 sq.ft. Interior: 756 sq.ft. Exterior: 33-38 sq.ft.

2 Bedrooms Total: 798-823 sq.ft. Interior: 758 sq.ft. Exterior: 40-65 sq.ft.

2J

THE SAW WHET

Building and view not to scale. All dimensions are approximate and subject to normal construction variances. Dimensions may exceed the usable floor area. Sizes and specifications subject to change without notice. Actual usable floor space may vary from the stated floor area. Furniture is displayed for illustration purposes only and does not necessarily reflect the electrical plan for the suite. Suites are sold unfurnished. Balcony and façade variations may apply. contact a sales representative for further details. E.&O.E. March 2022.