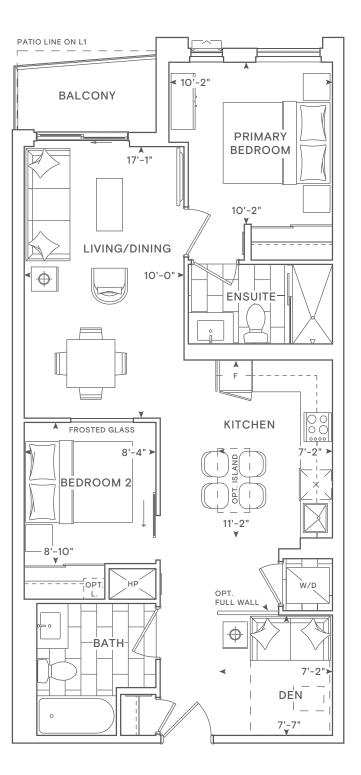

### THE SAW WHET

1H

LEVEL 4

1 Bedroom Total: 546 sq.ft. Interior: 517 sq.ft. Exterior: 29 sq.ft.

1J

1K

1 Bedroom Total: 562-573 sq.ft. Interior: 523 sq.ft. Exterior: 39-50 sq.ft.