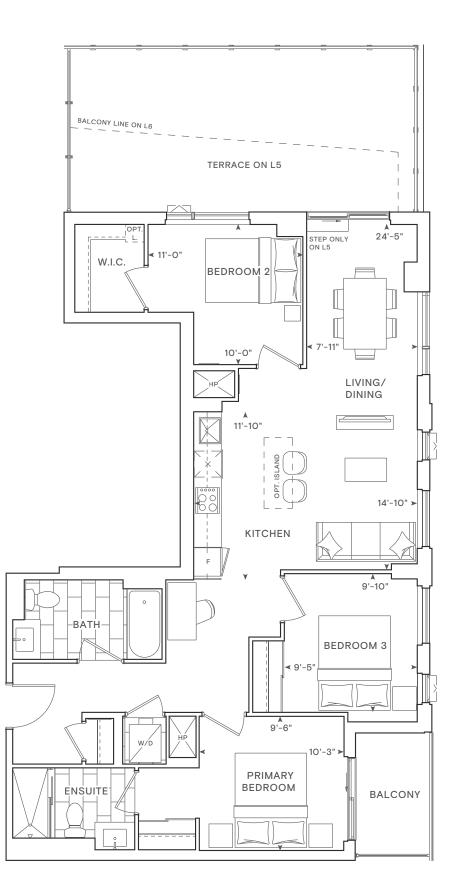

### THE SAW WHET

2 Bedrooms Total: 894 sq.ft. Interior: 763 sq.ft. Exterior: 131 sq.ft. THE SAW WHET

2N

2 Bedrooms Total: 827-866 sq.ft. Interior: 777 sq.ft. Exterior: 50-89 sq.ft.

### THE SAW WHET

2P

2 Bedrooms Total: 967-1411 sq.ft. Interior: 799 sq.ft. Exterior: 168-612 sq.ft.

LEVEL 5

LEVEL 6