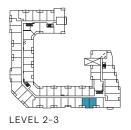

┛╹┯╹┲╹

LEVEL 2-3

2H

2 Bedrooms + Study Total: 789-794 sq.ft. Interior: 756 sq.ft. Exterior: 33-38 sq.ft.

2 Bedrooms Total: 798-823 sq.ft. Interior: 758 sq.ft. Exterior: 40-65 sq.ft.

2J

THE SAW WHET

Building and view not to scale. All dimensions are approximate and subject to normal construction variances. Dimensions may exceed the usable floor area. Sizes and specifications subject to change without notice. Actual usable floor space may vary from the stated floor area. Furniture is displayed for illustration purposes only and does not necessarily reflect the electrical plan for the suite. Suites are sold unfurnished. Balcony and façade variations may apply. contact a sales representative for further details. E.&O.E. March 2022.