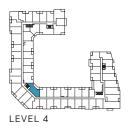

### THE SAW WHET

LEVEL 4

1 Bedroom Total: 530-4 Interior: 480

Total: 530-557 sq.ft. Interior: 480 sq.ft. Exterior: 50-77 sq.ft.

THE SAW WHET

LEVEL 5-6

THE SAW WHET