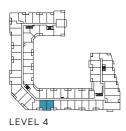

### THE SAW WHET

LEVEL 4

1 Bedroom Total: 530-4 Interior: 480

Total: 530-557 sq.ft. Interior: 480 sq.ft. Exterior: 50-77 sq.ft.

THE SAW WHET

LEVEL 5-6

THE SAW WHET

### THE SAW WHET

1F

LEVEL 4

1 Bedroom Total: 542-553 sq.ft. Interior: 503 sq.ft. Exterior: 39-50 sq.ft.

### THE SAW WHET

1H

LEVEL 4

1 Bedroom Total: 546 sq.ft. Interior: 517 sq.ft. Exterior: 29 sq.ft.

1J

1K

1 Bedroom Total: 562-573 sq.ft. Interior: 523 sq.ft. Exterior: 39-50 sq.ft.

2 Bedrooms Total: 770-778 sq.ft. Interior: 737 sq.ft. Exterior: 33-41 sq.ft.

LEVEL 4

2 Bedrooms Total: 802 sq.ft. Interior: 746 sq.ft. Exterior: 56 sq.ft.

Building and view not to scale. All dimensions are approximate and subject to normal construction variances. Dimensions may exceed the usable floor area. Sizes and specifications subject to change without notice. Actual usable floor space may vary from the stated floor area. Furniture is displayed for illustration purposes only and does not necessarily reflect the electrical plan for the suite. Suites are sold unfurnished. Balcony and façade variations may apply, contact a sales representative for further details. E.&O.E. March 2022.

LEVEL 4

2K

2 Bedrooms Total: 813-855 sq.ft. Interior: 759 sq.ft. Exterior: 54-96 sq.ft.