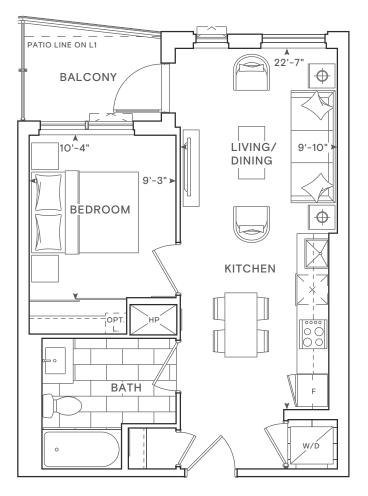

### THE SAW WHET

1A

1 Bedroom Total: 518 sq.ft. Interior: 468 sq.ft. Exterior: 50 sq.ft. THE SAW WHET

1Bedroom Total: 516-527 sq.ft. Interior: 477 sq.ft. Exterior: 39-50 sq.ft.