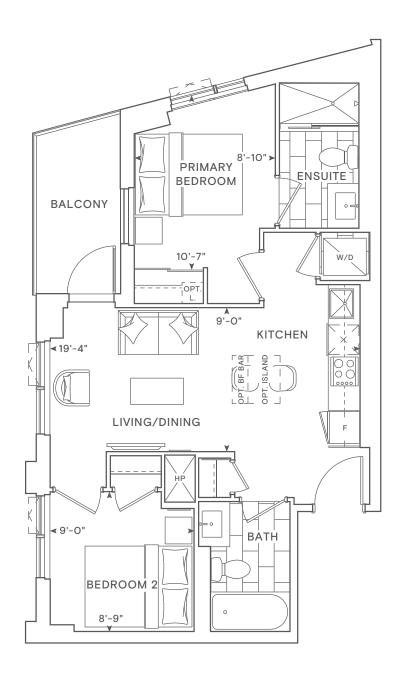

# 1N+D

1 Bedroom + Flex Total: 739-746 sq.ft. Interior: 662 sq.ft. Exterior: 77-84 sq.ft.

2A

2 Bedrooms Total: 687 sq.ft. Interior: 631 sq.ft. Exterior: 56 sq.ft.

2 Bedrooms Total: 805-937 sq.ft. Interior: 688 sq.ft. Exterior: 117-249 sq.ft.