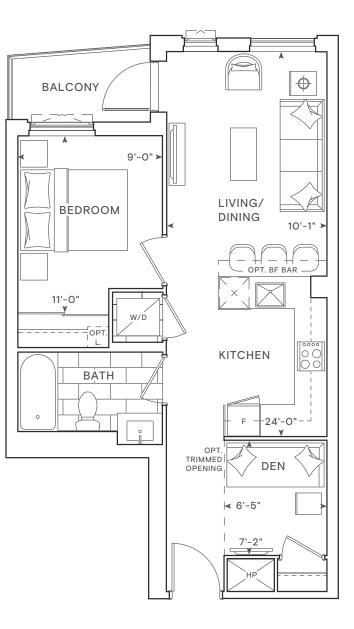

### THE SAW WHET

1F

LEVEL 4

1 Bedroom Total: 542-553 sq.ft. Interior: 503 sq.ft. Exterior: 39-50 sq.ft.