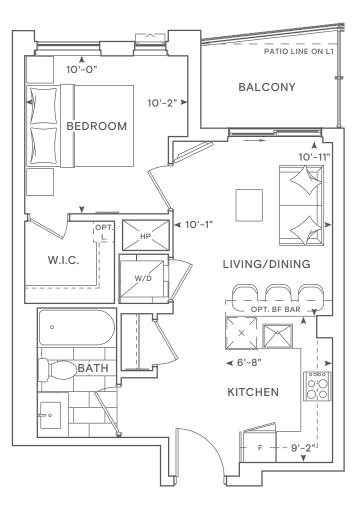

### THE SAW WHET

1H

LEVEL 4

1 Bedroom Total: 546 sq.ft. Interior: 517 sq.ft. Exterior: 29 sq.ft.

1J

1K

1 Bedroom Total: 562-573 sq.ft. Interior: 523 sq.ft. Exterior: 39-50 sq.ft.