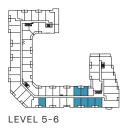

### THE SAW WHET

LEVEL 4

1 Bedroom Total: 530-4 Interior: 480

Total: 530-557 sq.ft. Interior: 480 sq.ft. Exterior: 50-77 sq.ft.

THE SAW WHET

LEVEL 5-6

THE SAW WHET