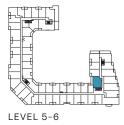

### THE SAW WHET

LEVEL 4

1 Bedroom Total: 530-4 Interior: 480

Total: 530-557 sq.ft. Interior: 480 sq.ft. Exterior: 50-77 sq.ft.

THE SAW WHET

LEVEL 5-6

THE SAW WHET

### THE SAW WHET

LEVEL 5-6

1 Bedroom + Flex Total: 562-611 sq.ft.. Interior: 523 sq.ft. Exterior: 39-88 sq.ft.