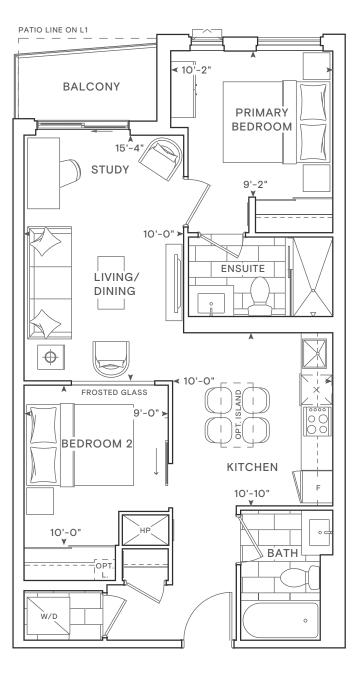

### THE SAW WHET

1F

LEVEL 4

1 Bedroom Total: 542-553 sq.ft. Interior: 503 sq.ft. Exterior: 39-50 sq.ft.