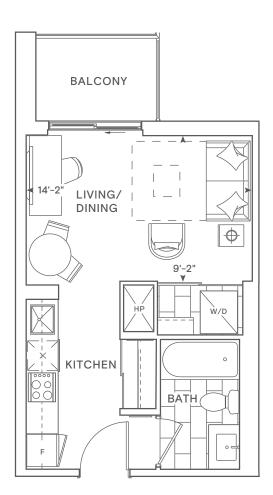

# SAW WHET

CAIVAN

Studio Total: 371 sq.ft. Interior: 331 sq.ft. Exterior: 40 sq.ft.