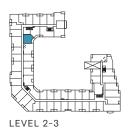

### THE SAW WHET

1A

1 Bedroom Total: 518 sq.ft. Interior: 468 sq.ft. Exterior: 50 sq.ft. THE SAW WHET

1Bedroom Total: 516-527 sq.ft. Interior: 477 sq.ft. Exterior: 39-50 sq.ft.