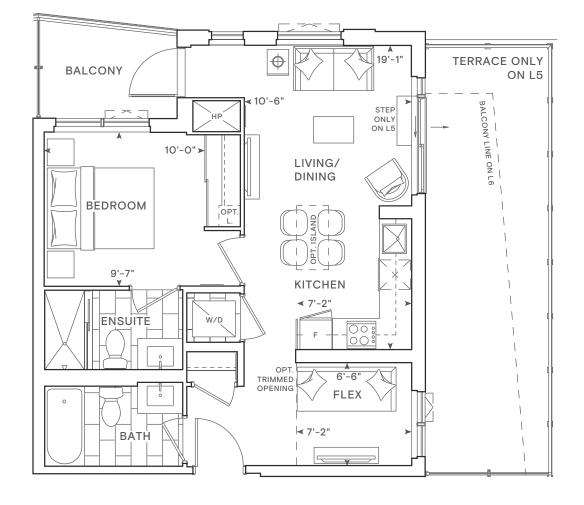

### THE SAW WHET

LEVEL 5-6

1 Bedroom + Flex Total: 562-611 sq.ft.. Interior: 523 sq.ft. Exterior: 39-88 sq.ft.