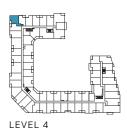

### THE SAW WHET

LEVEL 4

1 Bedroom Total: 530-4 Interior: 480

Total: 530-557 sq.ft. Interior: 480 sq.ft. Exterior: 50-77 sq.ft.

THE SAW WHET

LEVEL 5-6

THE SAW WHET

2 Bedrooms Total: 770-778 sq.ft. Interior: 737 sq.ft. Exterior: 33-41 sq.ft.

LEVEL 4

2 Bedrooms Total: 802 sq.ft. Interior: 746 sq.ft. Exterior: 56 sq.ft.

Building and view not to scale. All dimensions are approximate and subject to normal construction variances. Dimensions may exceed the usable floor area. Sizes and specifications subject to change without notice. Actual usable floor space may vary from the stated floor area. Furniture is displayed for illustration purposes only and does not necessarily reflect the electrical plan for the suite. Suites are sold unfurnished. Balcony and façade variations may apply, contact a sales representative for further details. E.&O.E. March 2022.

LEVEL 4

2K

2 Bedrooms Total: 813-855 sq.ft. Interior: 759 sq.ft. Exterior: 54-96 sq.ft.