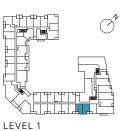

# SAW WHET

CAIVAN

Studio Total: 371 sq.ft. Interior: 331 sq.ft. Exterior: 40 sq.ft.