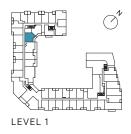

### THE SAW WHET

1A

1 Bedroom Total: 518 sq.ft. Interior: 468 sq.ft. Exterior: 50 sq.ft. THE SAW WHET

1Bedroom Total: 516-527 sq.ft. Interior: 477 sq.ft. Exterior: 39-50 sq.ft.