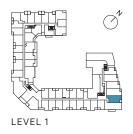

rior: 44 sq.ft.











1 Bedroom + Den Total: 731-736 sq.ft. Interior: 643 sq.ft. Exterior: 88-93 sq.ft.











# 1M+D

1 Bedroom + Den Total: 698-704 sq.ft. Interior: 654 sq.ft. Exterior: 44-50 sq.ft.

### THE SAW WHET











# 1N+D

1 Bedroom + Flex Total: 739-746 sq.ft. Interior: 662 sq.ft. Exterior: 77-84 sq.ft.











2A

2 Bedrooms Total: 687 sq.ft. Interior: 631 sq.ft. Exterior: 56 sq.ft.





2 Bedrooms Total: 805-937 sq.ft. Interior: 688 sq.ft. Exterior: 117-249 sq.ft.

2B





 $\bigcirc^{1}$ 

LEVEL 6

2C

2 Bedrooms Total: 751 sq.ft. Interior: 707 sq.ft. Exterior: 44 sq.ft.









2D

2 Bedrooms + Study Total: 747-751 sq.ft. Interior: 713 sq.ft. Exterior: 34-38 sq.ft.











2E

2 Bedrooms Total: 770-778 sq.ft. Interior: 737 sq.ft. Exterior: 33-41 sq.ft.







LEVEL 4





2 Bedrooms Total: 802 sq.ft. Interior: 746 sq.ft. Exterior: 56 sq.ft.





Building and view not to scale. All dimensions are approximate and subject to normal construction variances. Dimensions may exceed the usable floor area. Sizes and specifications subject to change without notice. Actual usable floor space may vary from the stated floor area. Furniture is displayed for illustration purposes only and does not necessarily reflect the electrical plan for the suite. Suites are sold unfurnished. Balcony and façade variations may apply, contact a sales representative for further details. E.&O.E. March 2022.

┛╹┯╹┲╹

LEVEL 2-3

2H

2 Bedrooms + Study Total: 789-794 sq.ft. Interior: 756 sq.ft. Exterior: 33-38 sq.ft.











2 Bedrooms Total: 798-823 sq.ft. Interior: 758