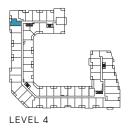

### THE SAW WHET

LEVEL 4

1 Bedroom Total: 530-4 Interior: 480

Total: 530-557 sq.ft. Interior: 480 sq.ft. Exterior: 50-77 sq.ft.

THE SAW WHET

LEVEL 5-6

THE SAW WHET