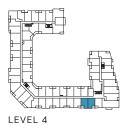

### THE SAW WHET

LEVEL 4

1 Bedroom Total: 530-4 Interior: 480

Total: 530-557 sq.ft. Interior: 480 sq.ft. Exterior: 50-77 sq.ft.

THE SAW WHET

LEVEL 5-6

THE SAW WHET

### THE SAW WHET

1F

LEVEL 4

1 Bedroom Total: 542-553 sq.ft. Interior: 503 sq.ft. Exterior: 39-50 sq.ft.

### THE SAW WHET

1H

LEVEL 4

1 Bedroom Total: 546 sq.ft. Interior: 517 sq.ft. Exterior: 29 sq.ft.

1J

1K

1 Bedroom Total: 562-573 sq.ft. Interior: 523 sq.ft. Exterior: 39-50 sq.ft.

2 Bedrooms Total: 770-778 sq.ft. Interior: 737 sq.ft. Exterior: 33-41 sq.ft.

LEVEL 4

2 Bedrooms Total: 802 sq.ft. Interior: 746 sq.ft. Exterior: 56 sq.ft.

Building and view not to scale. All dimensions are approximate and subject to normal construction variances. Dimensions may exceed the usable floor area. Sizes and specifications subject to change without notice. Actual usable floor space may vary from the stated floor area. Furniture is displayed for illustration purposes only and does not necessarily reflect the electrical plan for the suite. Suites are sold unfurnished. Balcony and façade variations may apply, contact a sales representative for further details. E.&O.E. March 2022.

LEVEL 4

2K

2 Bedrooms Total: 813-855 sq.ft. Interior: 759 sq.ft. Exterior: 54-96 sq.ft.