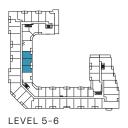

### THE SAW WHET

LEVEL 4

1 Bedroom Total: 530-4 Interior: 480

Total: 530-557 sq.ft. Interior: 480 sq.ft. Exterior: 50-77 sq.ft.

THE SAW WHET

LEVEL 5-6

THE SAW WHET

### THE SAW WHET

LEVEL 5-6

1 Bedroom + Flex Total: 562-611 sq.ft.. Interior: 523 sq.ft. Exterior: 39-88 sq.ft.