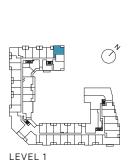

┛╹┯╹┲╹

LEVEL 2-3

2H

2 Bedrooms + Study Total: 789-794 sq.ft. Interior: 756 sq.ft. Exterior: 33-38 sq.ft.

2 Bedrooms Total: 798-823 sq.ft. Interior: 758 sq.ft. Exterior: 40-65 sq.ft.

2J

THE SAW WHET

Building and view not to scale. All dimensions are approximate and subject to normal construction variances. Dimensions may exceed the usable floor area. Sizes and specifications subject to change without notice. Actual usable floor space may vary from the stated floor area. Furniture is displayed for illustration purposes only and does not necessarily reflect the electrical plan for the suite. Suites are sold unfurnished. Balcony and façade variations may apply. contact a sales representative for further details. E.&O.E. March 2022.