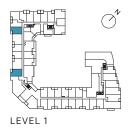

LEVEL 3

LEVEL 2

3A

3 Bedrooms Total: 1092 sq.ft. Interior: 1016 sq.ft. Exterior: 76 sq.ft.

3B

3 Bedrooms Total: 1216-1395 sq.ft. Interior: 1062 sq.ft. Exterior: 154-333 sq.ft.