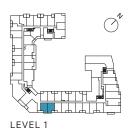

# SAW WHET

CAIVAN

Studio Total: 371 sq.ft. Interior: 331 sq.ft. Exterior: 40 sq.ft.