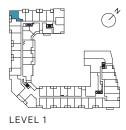

### THE SAW WHET

1A

1 Bedroom Total: 518 sq.ft. Interior: 468 sq.ft. Exterior: 50 sq.ft. THE SAW WHET

1Bedroom Total: 516-527 sq.ft. Interior: 477 sq.ft. Exterior: 39-50 sq.ft.