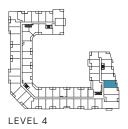

### THE SAW WHET

LEVEL 4

1 Bedroom Total: 530-4 Interior: 480

Total: 530-557 sq.ft. Interior: 480 sq.ft. Exterior: 50-77 sq.ft.

THE SAW WHET

LEVEL 5-6

THE SAW WHET