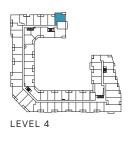

### THE SAW WHET

LEVEL 4

1 Bedroom Total: 530-4 Interior: 480

Total: 530-557 sq.ft. Interior: 480 sq.ft. Exterior: 50-77 sq.ft.

THE SAW WHET

LEVEL 5-6

THE SAW WHET

### THE SAW WHET

1F

LEVEL 4

1 Bedroom Total: 542-553 sq.ft. Interior: 503 sq.ft. Exterior: 39-50 sq.ft.

### THE SAW WHET

1H

LEVEL 4

1 Bedroom Total: 546 sq.ft. Interior: 517 sq.ft. Exterior: 29 sq.ft.

1J

1K

1 Bedroom Total: 562-573 sq.ft. Interior: 523 sq.ft. Exterior: 39-50 sq.ft.

2 Bedrooms Total: 770-778 sq.ft. Interior: 737 sq.ft. Exterior: 33-41 sq.ft.

LEVEL 4

2 Bedrooms Total: 802 sq.ft. Interior: 746 sq.ft. Exterior: 56 sq.ft.

Building and view not to scale. All dimensions are approximate and subject to normal construction variances. Dimensions may exceed the usable floor area. Sizes and specifications subject to change without notice. Actual usable floor space may vary from the stated floor area. Furniture is displayed for illustration purposes only and does not necessarily reflect the electrical plan for the suite. Suites are sold unfurnished. Balcony and façade variations may apply, contact a sales representative for further details. E.&O.E. March 2022.

LEVEL 4

2K

2 Bedrooms Total: 813-855 sq.ft. Interior: 759 sq.ft. Exterior: 54-96 sq.ft.