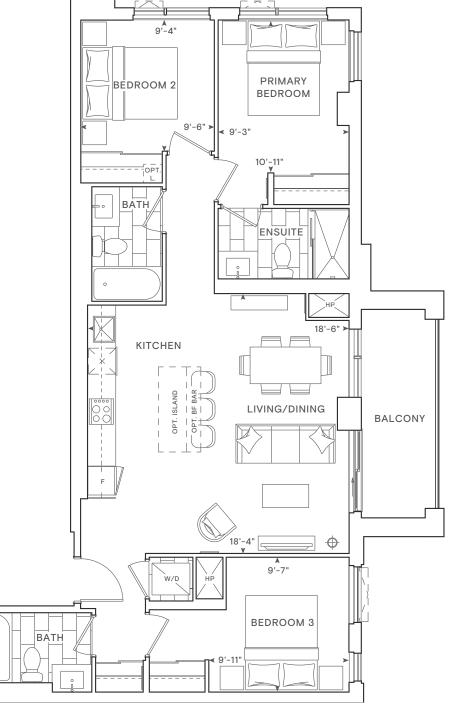

# 1N+D

1 Bedroom + Flex Total: 739-746 sq.ft. Interior: 662 sq.ft. Exterior: 77-84 sq.ft.

2A

2 Bedrooms Total: 687 sq.ft. Interior: 631 sq.ft. Exterior: 56 sq.ft.

2 Bedrooms Total: 805-937 sq.ft. Interior: 688 sq.ft. Exterior: 117-249 sq.ft.

2B

 $\bigcirc^{1}$ 

LEVEL 6

2C

2 Bedrooms Total: 751 sq.ft. Interior: 707 sq.ft. Exterior: 44 sq.ft.

2D

2 Bedrooms + Study Total: 747-751 sq.ft. Interior: 713 sq.ft. Exterior: 34-38 sq.ft.

2E

2 Bedrooms Total: 770-778 sq.ft. Interior: 737 sq.ft. Exterior: 33-41 sq.ft.

LEVEL 4

2 Bedrooms Total: 802 sq.ft. Interior: 746 sq.ft. Exterior: 56 sq.ft.

Building and view not to scale. All dimensions are approximate and subject to normal construction variances. Dimensions may exceed the usable floor area. Sizes and specifications subject to change without notice. Actual usable floor space may vary from the stated floor area. Furniture is displayed for illustration purposes only and does not necessarily reflect the electrical plan for the suite. Suites are sold unfurnished. Balcony and façade variations may apply, contact a sales representative for further details. E.&O.E. March 2022.