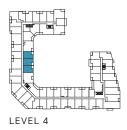

### THE SAW WHET

LEVEL 4

1 Bedroom Total: 530-4 Interior: 480

Total: 530-557 sq.ft. Interior: 480 sq.ft. Exterior: 50-77 sq.ft.

THE SAW WHET

LEVEL 5-6

THE SAW WHET