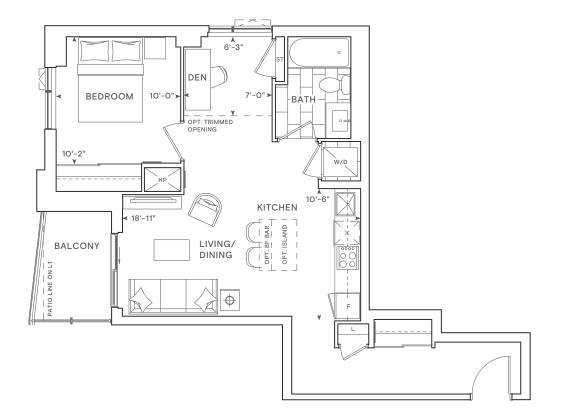

### THE SAW WHET

1A

1 Bedroom Total: 518 sq.ft. Interior: 468 sq.ft. Exterior: 50 sq.ft. THE SAW WHET

1Bedroom Total: 516-527 sq.ft. Interior: 477 sq.ft. Exterior: 39-50 sq.ft.