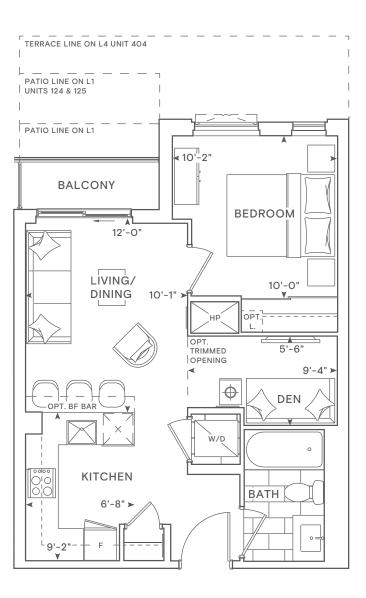

### THE SAW WHET

1A

1 Bedroom Total: 518 sq.ft. Interior: 468 sq.ft. Exterior: 50 sq.ft. THE SAW WHET

1Bedroom Total: 516-527 sq.ft. Interior: 477 sq.ft. Exterior: 39-50 sq.ft.