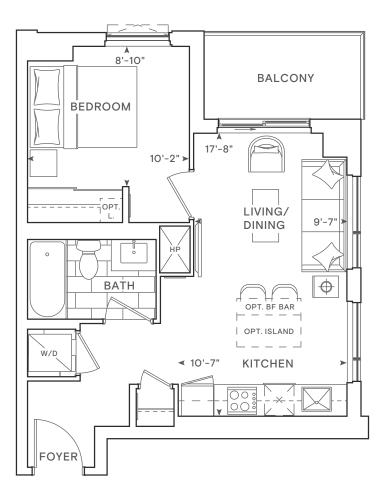

### THE SAW WHET

LEVEL 4

1 Bedroom Total: 530-4 Interior: 480

Total: 530-557 sq.ft. Interior: 480 sq.ft. Exterior: 50-77 sq.ft.

THE SAW WHET

LEVEL 5-6

THE SAW WHET