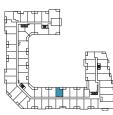

LEVEL 3

LEVEL 2

3A

3 Bedrooms Total: 1092 sq.ft. Interior: 1016 sq.ft. Exterior: 76 sq.ft.

3B

3 Bedrooms Total: 1216-1395 sq.ft. Interior: 1062 sq.ft. Exterior: 154-333 sq.ft.