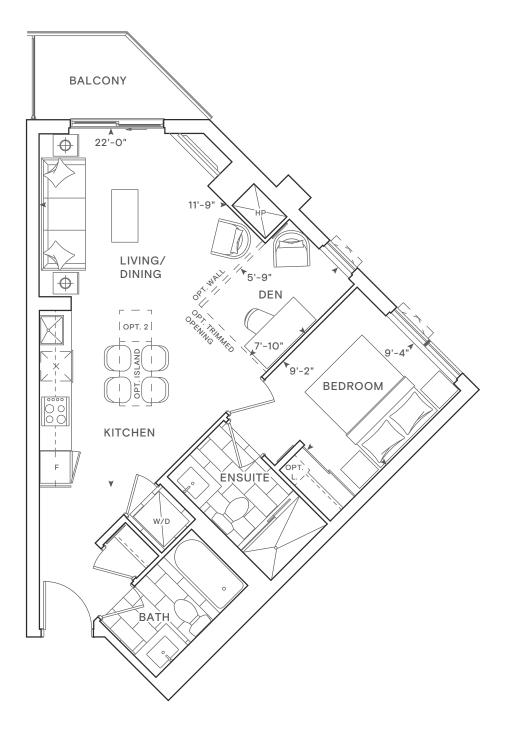

### THE SAW WHET

LEVEL 5-6

1 Bedroom + Flex Total: 562-611 sq.ft.. Interior: 523 sq.ft. Exterior: 39-88 sq.ft.