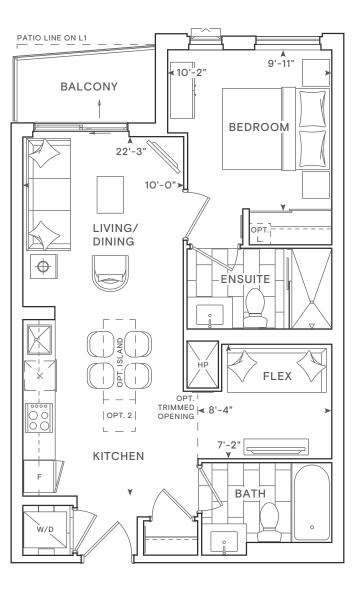

### THE SAW WHET

1H

LEVEL 4

1 Bedroom Total: 546 sq.ft. Interior: 517 sq.ft. Exterior: 29 sq.ft.

1J

1K

1 Bedroom Total: 562-573 sq.ft. Interior: 523 sq.ft. Exterior: 39-50 sq.ft.

### THE SAW WHET

1 Bedroom Total: 568-574 sq.ft. Interior: 524 sq.ft. Exterior: 44-50 sq.ft.