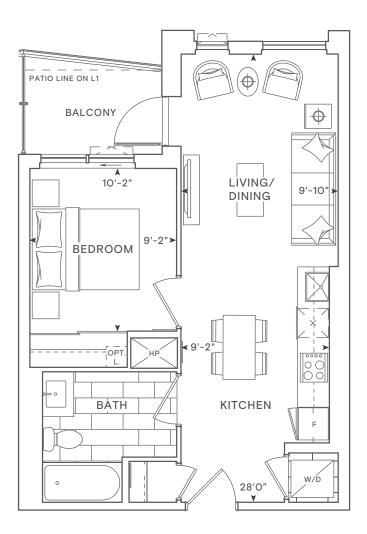

### THE SAW WHET

1A

1 Bedroom Total: 518 sq.ft. Interior: 468 sq.ft. Exterior: 50 sq.ft. THE SAW WHET

1Bedroom Total: 516-527 sq.ft. Interior: 477 sq.ft. Exterior: 39-50 sq.ft.