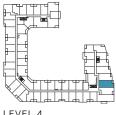

### THE SAW WHET

LEVEL 4

1 Bedroom Total: 530-4 Interior: 480

Total: 530-557 sq.ft. Interior: 480 sq.ft. Exterior: 50-77 sq.ft.

THE SAW WHET

LEVEL 5-6

THE SAW WHET

2 Bedrooms Total: 770-778 sq.ft. Interior: 737 sq.ft. Exterior: 33-41 sq.ft.

LEVEL 4

2 Bedrooms Total: 802 sq.ft. Interior: 746 sq.ft. Exterior: 56 sq.ft.

Building and view not to scale. All dimensions are approximate and subject to normal construction variances. Dimensions may exceed the usable floor area. Sizes and specifications subject to change without notice. Actual usable floor space may vary from the stated floor area. Furniture is displayed for illustration purposes only and does not necessarily reflect the electrical plan for the suite. Suites are sold unfurnished. Balcony and façade variations may apply, contact a sales representative for further details. E.&O.E. March 2022.

LEVEL 4

2K

2 Bedrooms Total: 813-855 sq.ft. Interior: 759 sq.ft. Exterior: 54-96 sq.ft.