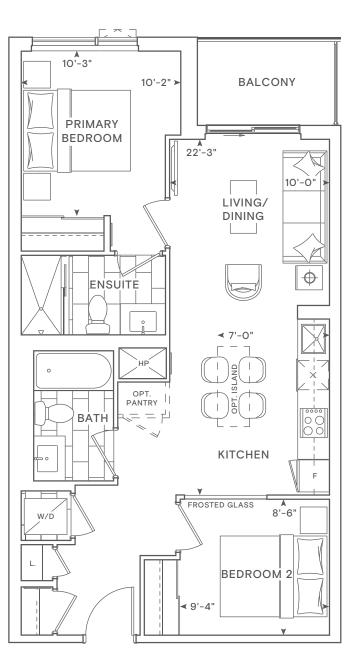

### THE SAW WHET

LEVEL 5-6

1 Bedroom + Flex Total: 562-611 sq.ft.. Interior: 523 sq.ft. Exterior: 39-88 sq.ft.