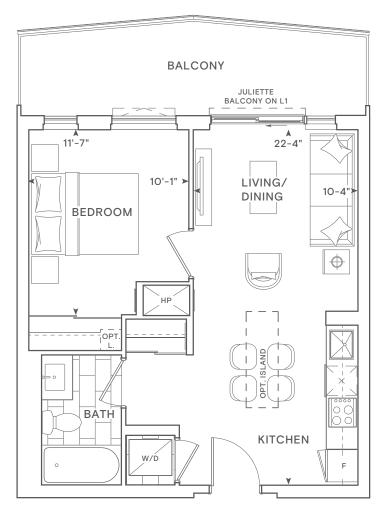

### THE SAW WHET

1A

1 Bedroom Total: 518 sq.ft. Interior: 468 sq.ft. Exterior: 50 sq.ft. THE SAW WHET

1Bedroom Total: 516-527 sq.ft. Interior: 477 sq.ft. Exterior: 39-50 sq.ft.