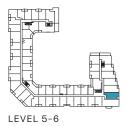

### THE SAW WHET

LEVEL 4

1 Bedroom Total: 530-4 Interior: 480

Total: 530-557 sq.ft. Interior: 480 sq.ft. Exterior: 50-77 sq.ft.

THE SAW WHET

LEVEL 5-6

THE SAW WHET

### THE SAW WHET

LEVEL 5-6

1 Bedroom + Flex Total: 562-611 sq.ft.. Interior: 523 sq.ft. Exterior: 39-88 sq.ft.

### THE SAW WHET

LEVEL 5-6