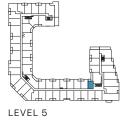

### THE SAW WHET

LEVEL 4

1 Bedroom Total: 530-4 Interior: 480

Total: 530-557 sq.ft. Interior: 480 sq.ft. Exterior: 50-77 sq.ft.

THE SAW WHET

LEVEL 5-6

THE SAW WHET

### THE SAW WHET

LEVEL 5-6

1 Bedroom + Flex Total: 562-611 sq.ft.. Interior: 523 sq.ft. Exterior: 39-88 sq.ft.

### THE SAW WHET

2P

2 Bedrooms Total: 967-1411 sq.ft. Interior: 799 sq.ft. Exterior: 168-612 sq.ft.

LEVEL 5

LEVEL 6

### THE SAW WHET

LEVEL 5-6