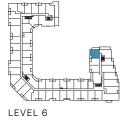

2B

 $\bigcirc^{1}$ 

LEVEL 6

2C

2 Bedrooms Total: 751 sq.ft. Interior: 707 sq.ft. Exterior: 44 sq.ft.

2D

2 Bedrooms + Study Total: 747-751 sq.ft. Interior: 713 sq.ft. Exterior: 34-38 sq.ft.

2E

### THE SAW WHET

2P

2 Bedrooms Total: 967-1411 sq.ft. Interior: 799 sq.ft. Exterior: 168-612 sq.ft.

LEVEL 5

LEVEL 6