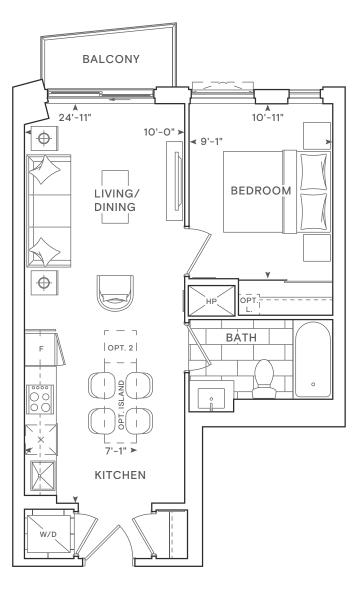

### THE SAW WHET

LEVEL 4

1 Bedroom Total: 530-4 Interior: 480

Total: 530-557 sq.ft. Interior: 480 sq.ft. Exterior: 50-77 sq.ft.

THE SAW WHET

LEVEL 5-6

THE SAW WHET