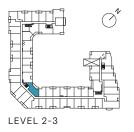

┛╹┯╹┲╹

LEVEL 2-3

2H

2 Bedrooms + Study Total: 789-794 sq.ft. Interior: 756 sq.ft. Exterior: 33-38 sq.ft.

2 Bedrooms Total: 798-823 sq.ft. Interior: 758 sq.ft. Exterior: 40-65 sq.ft.

2J

THE SAW WHET

Building and view not to scale. All dimensions are approximate and subject to normal construction variances. Dimensions may exceed the usable floor area. Sizes and specifications subject to change without notice. Actual usable floor space may vary from the stated floor area. Furniture is displayed for illustration purposes only and does not necessarily reflect the electrical plan for the suite. Suites are sold unfurnished. Balcony and façade variations may apply. contact a sales representative for further details. E.&O.E. March 2022.