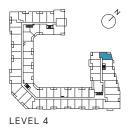

2 Bedrooms Total: 770-778 sq.ft. Interior: 737 sq.ft. Exterior: 33-41 sq.ft.

LEVEL 4

2 Bedrooms Total: 802 sq.ft. Interior: 746 sq.ft. Exterior: 56 sq.ft.

Building and view not to scale. All dimensions are approximate and subject to normal construction variances. Dimensions may exceed the usable floor area. Sizes and specifications subject to change without notice. Actual usable floor space may vary from the stated floor area. Furniture is displayed for illustration purposes only and does not necessarily reflect the electrical plan for the suite. Suites are sold unfurnished. Balcony and façade variations may apply, contact a sales representative for further details. E.&O.E. March 2022.