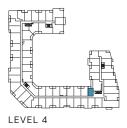

### THE SAW WHET

LEVEL 4

1 Bedroom Total: 530-4 Interior: 480

Total: 530-557 sq.ft. Interior: 480 sq.ft. Exterior: 50-77 sq.ft.

THE SAW WHET

LEVEL 5-6

THE SAW WHET

### THE SAW WHET

1F

LEVEL 4

1 Bedroom Total: 542-553 sq.ft. Interior: 503 sq.ft. Exterior: 39-50 sq.ft.

### THE SAW WHET

1H

LEVEL 4

1 Bedroom Total: 546 sq.ft. Interior: 517 sq.ft. Exterior: 29 sq.ft.

1J

1K

1 Bedroom Total: 562-573 sq.ft. Interior: 523 sq.ft. Exterior: 39-50 sq.ft.

2 Bedrooms Total: 770-778 sq.ft. Interior: 737 sq.ft. Exterior: 33-41 sq.ft.

LEVEL 4

2 Bedrooms Total: 802 sq.ft. Interior: 746 sq.ft. Exterior: 56 sq.ft.

Building and view not to scale. All dimensions are approximate and subject to normal construction variances. Dimensions may exceed the usable floor area. Sizes and specifications subject to change without notice. Actual usable floor space may vary from the stated floor area. Furniture is displayed for illustration purposes only and does not necessarily reflect the electrical plan for the suite. Suites are sold unfurnished. Balcony and façade variations may apply, contact a sales representative for further details. E.&O.E. March 2022.

LEVEL 4

2K

2 Bedrooms Total: 813-855 sq.ft. Interior: 759 sq.ft. Exterior: 54-96 sq.ft.