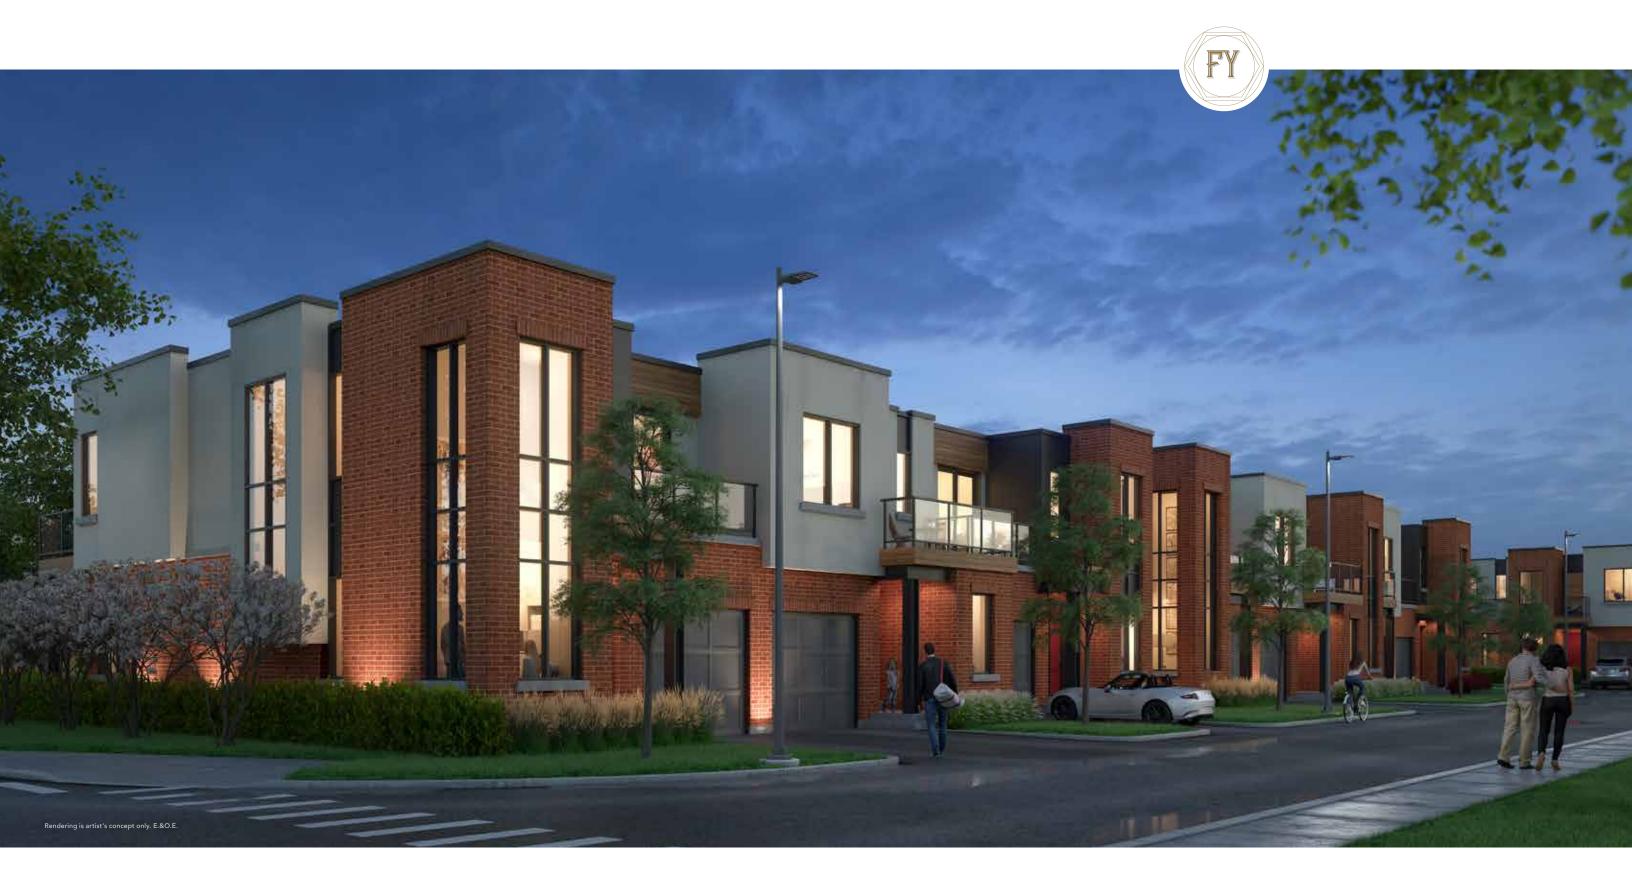

## THE MARCEL

## TWO-STOREY TOWNHOME COLLECTION

2 BEDROOM, 2.5 BATH OPTIONAL 3 BEDROOM

## THE MARCEL

TWO-STOREY
TOWNHOME COLLECTION

2 BEDROOM, 2.5 BATH INTERIOR 1,549 SQ.FT. EXTERIOR 277 SQ.FT.

OPTIONAL 3 BEDROOM, 2.5 BATH INTERIOR 1,829 SQ.FT. EXTERIOR 305 SQ.FT.

All dimensions are approximate and subject to normal construction variances. Dimensions may exceed the useable floor area. Sizes and specifications are subject to reasonable change without notice. Furniture is displayed for illustration purposes only and shall not reflect the electrical, mechanical or plumbing plan for the suite. Suites are sold unfurnished. Terrace and façade variations may apply. Contact an authorized sales representative for further details. E.&O.E. @Aiva 2018. All rights reserved. March 2018.