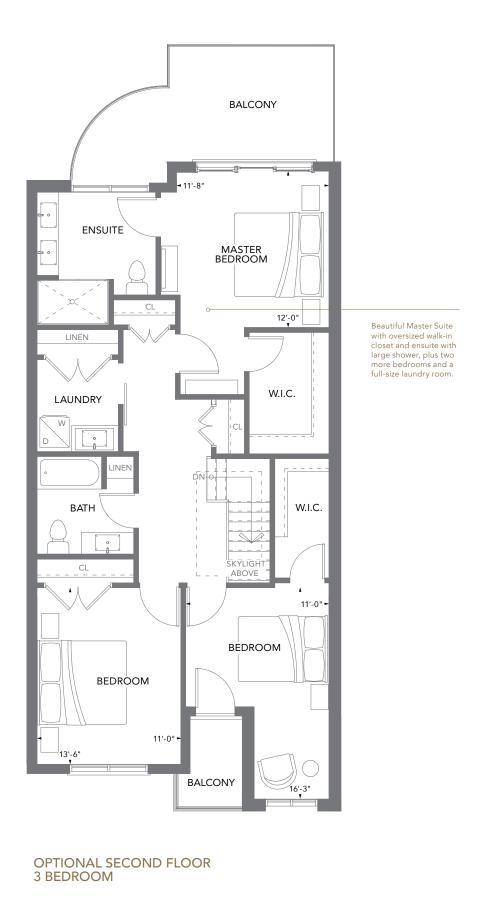

## THE MARCEL

TWO-STOREY
TOWNHOME COLLECTION

2 BEDROOM, 2.5 BATH INTERIOR 1,549 SQ.FT. EXTERIOR 277 SQ.FT.

OPTIONAL 3 BEDROOM, 2.5 BATH INTERIOR 1,829 SQ.FT. EXTERIOR 305 SQ.FT.

All dimensions are approximate and subject to normal construction variances. Dimensions may exceed the useable floor area. Sizes and specifications are subject to reasonable change without notice. Furniture is displayed for illustration purposes only and shall not reflect the electrical, mechanical or plumbing plan for the suite. Suites are sold unfurnished. Terrace and façade variations may apply. Contact an authorized sales representative for further details. E.&O.E. @Aiva 2018. All rights reserved. March 2018.