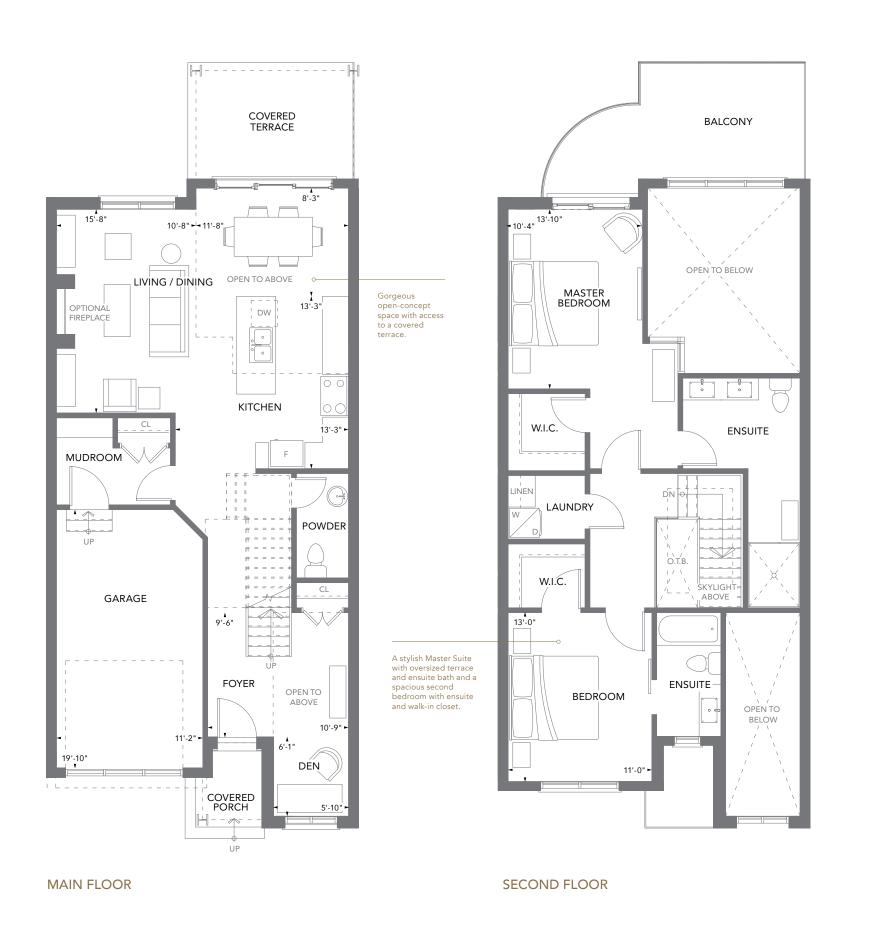

## THE MARCEL

TWO-STOREY
TOWNHOME COLLECTION

2 BEDROOM, 2.5 BATH INTERIOR 1,549 SQ.FT. EXTERIOR 277 SQ.FT.

OPTIONAL 3 BEDROOM, 2.5 BATH INTERIOR 1,829 SQ.FT. EXTERIOR 305 SQ.FT.

All dimensions are approximate and subject to normal construction variances. Dimensions may exceed the useable floor area. Sizes and specifications are subject to reasonable change without notice. Furniture is displayed for illustration purposes only and shall not reflect the electrical, mechanical or plumbing plan for the suite. Suites are sold unfurnished. Terrace and façade variations may apply. Contact an authorized sales representative for further details. E.&O.E. @Aiva 2018. All rights reserved. March 2018.